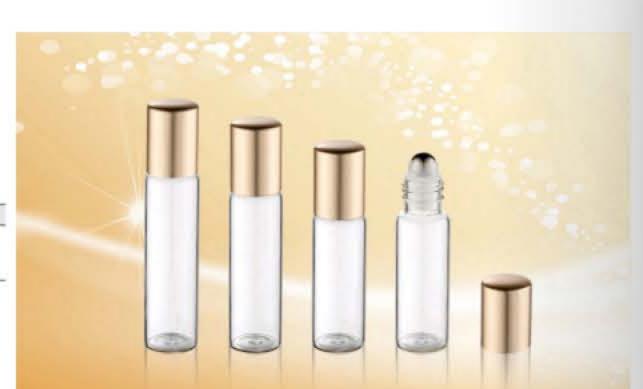

| CAPACITY | HEIGHT | DIAMETER | MATERIAL          |
|----------|--------|----------|-------------------|
| 5ml      | 42mm   | 18mm     |                   |
| 7ml      | 50mm   | 18mm     | cap-ALUMINUM      |
| 8ml      | 55mm   | 18mm     | roller ball-METAL |
| 10ml     | 68mm   | 18mm     | body-GLASS        |
| 12mi     | 80mm   | 18mm     |                   |