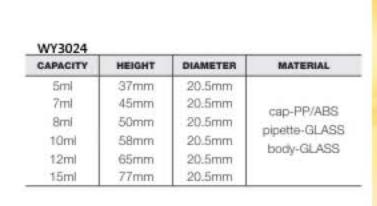

## WY3008

| CAPACITY | HEIGHT | DIAMETER | MATERIAL                    |
|----------|--------|----------|-----------------------------|
| 3ml      | 32mm   | 18mm     | cap-ALUMINUM                |
| 5ml      | 42mm   | 18mm     |                             |
| 7ml      | 52mm   | 18mm     | pipette-GLASS<br>body-GLASS |
| 8ml      | 58mm   | 18mm     | DOUY-GLASS                  |