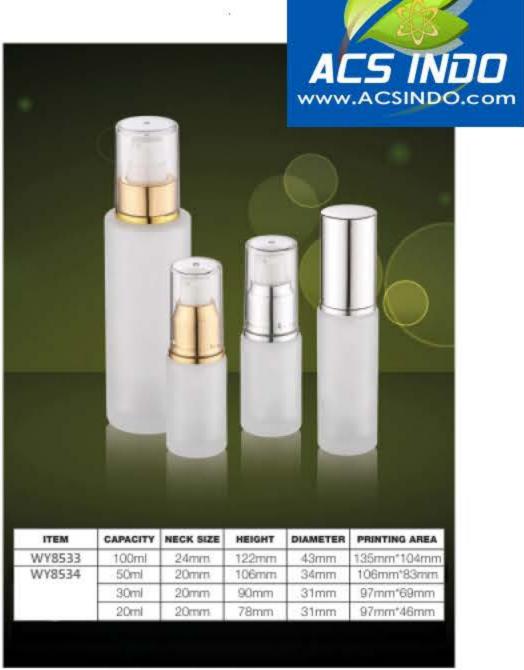

ng-term partnerships with reliable manufacturers who are best in their fields allow the ACS Indo team to focus on delivering each customer's unique requirements on time, on budget, with maximum ease and convenience.

We have successfully delivered high quality packaging products and deployed packaging systems for International Airlines, Branded Hotels, Restaurants and Cafes, Modern Trade FMCG Manufacturers, Supermarkets, Shopping Malls, Retail Chains and many more. Whether you are looking to use plastics, metals, paper, glass, or a combination, trust ACS Indo to provide you with a one-stop comprehensive packaging products & solution.









Call us to arrange a free packaging consultation @ +62-21-38784085 / 38784087 / 38784086 Our team of specialists will be happy to assist you.

























































| CAPACITY | HEIGHT | DIAMETER | MATERIAL   |  |
|----------|--------|----------|------------|--|
| 3ml      | 30mm   | 18mm     |            |  |
| 5ml      | 37mm   | 20mm     |            |  |
| 6ml      | 40mm   | 20mm     | ann DD     |  |
| 7ml      | 43mm   | 20mm     | cap-PP     |  |
| 10mi     | 56mm   | 20mm     | body-GLASS |  |
| 12ml     | 65mm   | 20mm     |            |  |
| 15ml     | 77mm   | 20mm     |            |  |



| CAPACITY | HEIGHT | DIAMETER | MATERIAL          |
|----------|--------|----------|-------------------|
| 5ml      | 42mm   | 18mm     |                   |
| 7ml      | 50mm   | 18mm     | cap-ALUMINUM      |
| 8ml      | 55mm   | 18mm     | roller ball-METAL |
| 10ml     | 68mm   | 18mm     | body-GLA