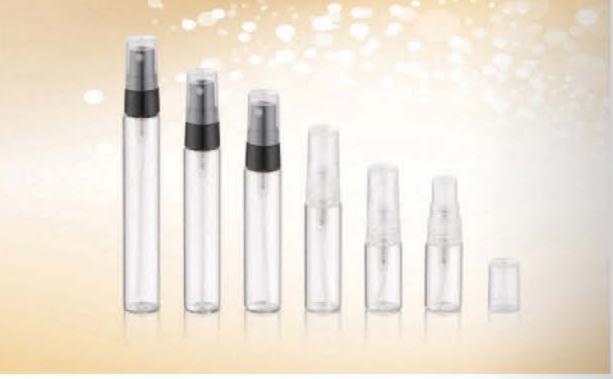

cap2-PVC

Stopper-NBR

body-GLASS

| WY3025       |               |                  |                                  |  |
|--------------|---------------|------------------|----------------------------------|--|
| CAPACITY     | HEIGHT        | DIAMETER         | MATERIAL                         |  |
| 15ml<br>25ml | 73mm<br>110mm | 21.5mm<br>21.5mm | cap-PP<br>spray-PP<br>body-GLASS |  |