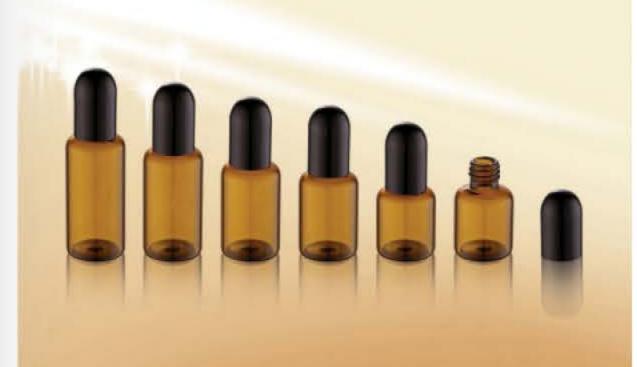

| CAPACITY | HEIGHT | DIAMETER | MATERIAL                                 |
|----------|--------|----------|------------------------------------------|
| 3ml      | 32mm   | 18mm     |                                          |
| 4ml      | 38mm   | 18mm     | cap-ALUMINUN<br>Stopper-PP<br>body-GLASS |
| 5ml      | 42mm   | 18mm     |                                          |
| 7ml      | 52mm   | 18mm     |                                          |
| 8ml      | 58mm   | 18mm     | LOUY-GLASS                               |
| 10ml     | 68mm   | 18mm     |                                          |