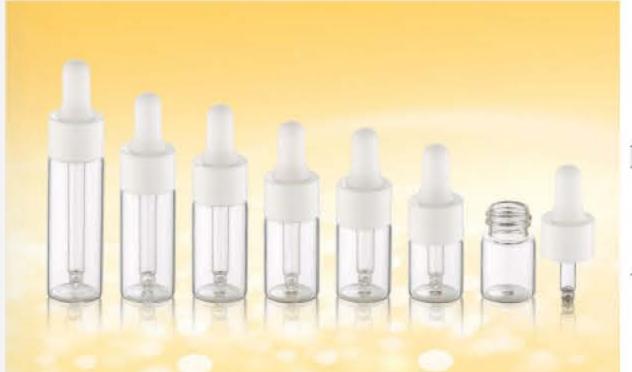

| P | A - |   |   |   |   |
|---|-----|---|---|---|---|
|   | TH  | B | D | 0 |   |
|   |     |   |   |   | 0 |
|   | 2 2 |   |   | Ů |   |
|   |     |   |   |   |   |

| CAPACITY | HEIGHT | DIAMETER | MATERIAL                                    |
|----------|--------|----------|---------------------------------------------|
| 5ml      | 35mm   | 23mm     |                                             |
| 7ml      | 42mm   | 23mm     | cap-ALUMINUM<br>pipette-GLASS<br>body-GLASS |
| 8ml      | 45mm   | 23mm     |                                             |
| 10ml     | 50mm   | 23mm     |                                             |
| 12ml     | 56mm   | 23mm     | bouy-dishaa                                 |
| 15mi     | 65mm   | 23mm     |                                             |

| CAPACITY | HEIGHT | DIAMETER | MATERIAL                                    |
|----------|--------|----------|---------------------------------------------|
| 15ml     | 53mm   | 27mm     |                                             |
| 20ml     | 65mm   | 27mm     | cap-ALUMINUM<br>pipette-GLASS<br>body-GLASS |
| 25ml     | 77mm   | 27mm     |                                             |
| 30ml     | 87mm   | 27mm     |                                             |
| 35ml     | 97mm   | 27mm     |                                             |
| 40ml     | 107mm  | 27mm     |                                             |