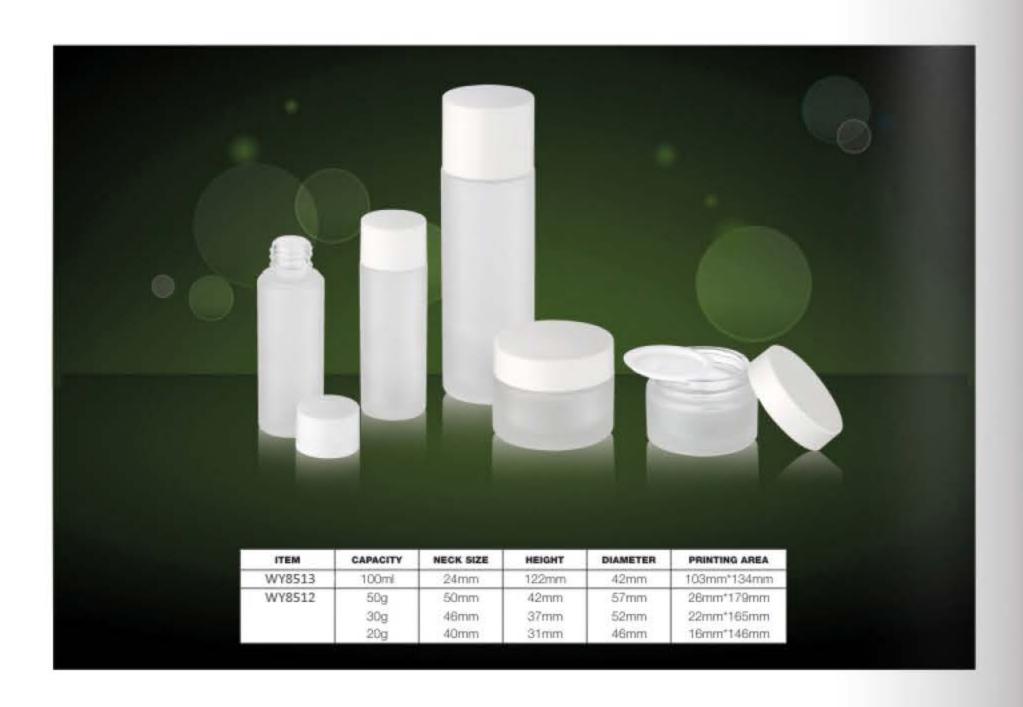

Call us to arrange a free packaging consultation @ +62-21-38784085 / 38784087 / 38784086 Our team of specialists will be happy to assist you.

| CAPACITY | HEIGHT | DIAMETER | MATERIAL   |  |
|----------|--------|----------|------------|--|
| 3ml      | 30mm   | 18mm     |            |  |
| 5ml      | 37mm   | 20mm     |            |  |
| 6ml      | 40mm   | 20mm     | ann DD     |  |
| 7ml      | 43mm   | 20mm     | cap-PP     |  |
| 10mi     | 56mm   | 20mm     | body-GLASS |  |
| 12ml     | 65mm   | 20mm     |            |  |
| 15ml     | 77mm   | 20mm     |            |  |