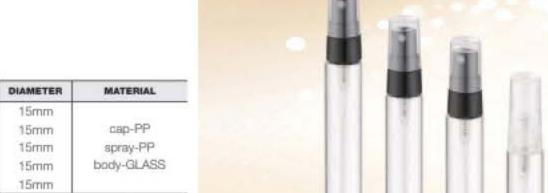

WY3010 CAPACITY

3ml 4ml

5ml

7ml

8ml

10ml

WY3011 CAPACITY

3ml

5ml

7ml

8ml

10ml

MATERIAL

DIAMETER

18mm

18mm

18mm

18mm

18mm

HEIGHT

38mm

42mm

52mm

58mm