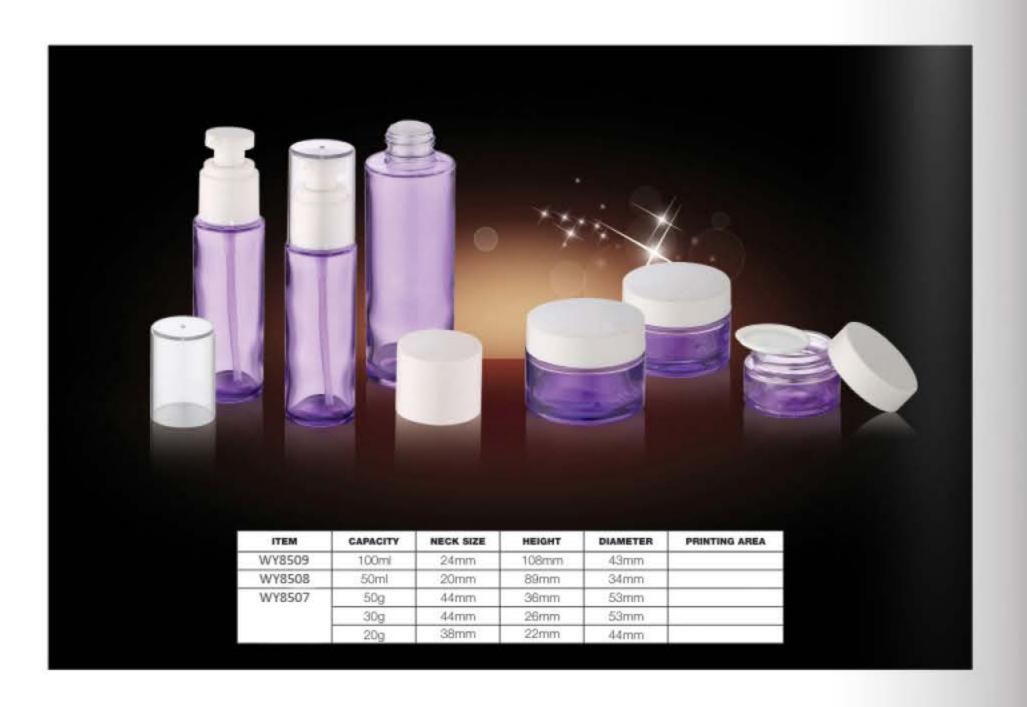

hips with reliable manufacturers who are best in their fields allow the ACS Indo team to focus on delivering each customer's unique requirements on time, on budget, with maximum ease and convenience.

We have successfully delivered high quality packaging products and deployed packaging systems for International Airlines, Branded Hotels, Restaurants and Cafes, Modern Trade FMCG Manufacturers, Supermarkets, Shopping Malls, Retail Chains and many more. Whether you are looking to use plastics, metals, paper, glass, or a combination, trust ACS Indo to provide you with a one-stop comprehensive packaging products & solution.









Call us to arrange a free packaging consultation @ +62-21-38784085 / 38784087 / 38784086 Our team of specialists will be happy to assist you.

























































| CAPACITY | HEIGHT | DIAMETER | MATERIAL   |  |
|----------|--------|----------|------------|--|
| 3ml      | 30mm   | 18mm     |            |  |
| 5ml      | 37mm   | 20mm     |            |  |
| 6ml      | 40mm   | 20mm     | ann DD     |  |
| 7ml      | 43mm   | 20mm     | cap-PP     |  |
| 10mi     | 56mm   | 20mm     | body-GLASS |  |
| 12ml     | 65mm   | 20mm     |            |  |
| 15ml     | 77mm   | 20mm     |            |  |



| CAPACITY | HEIGHT | DIAMETER | MATERIAL          |
|----------|--------|----------|-------------------|
| 5ml      | 42mm   | 18mm     |                   |
| 7ml      | 50mm   | 18mm     | cap-ALUMINUM      |
| 8ml      | 55mm   | 18mm     | roller ball-METAL |
| 10ml     | 68mm   | 18mm     | body-GLASS        |
| 12