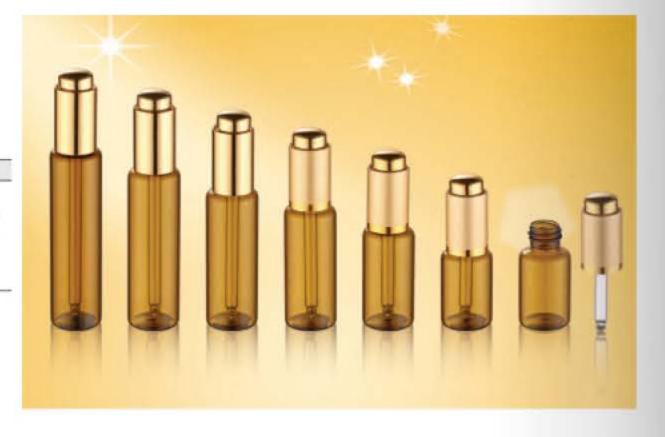

| P | A - |   |   |   |   |
|---|-----|---|---|---|---|
|   | TH  | B | D | 0 |   |
|   |     |   |   |   | 0 |
|   | 2 2 |   |   | Ů |   |
|   |     |   |   |   |   |

| CAPACITY | HEIGHT | DIAMETER | MATERIAL                                    |
|----------|--------|----------|---------------------------------------------|
| 5ml      | 35mm   | 23mm     |                                             |
| 7ml      | 42mm   | 23mm     | cap-ALUMINUM<br>pipette-GLASS<br>body-GLASS |
| 8ml      | 45mm   | 23mm     |                                             |
| 10ml     | 50mm   | 23mm     |                                             |
| 12ml     | 56mm   | 23mm     | bouy-dishaa                                 |
| 15mi     | 65mm   | 23mm     |                                             |

| CAPACITY | HEIGHT | DIAMETER | MATERIAL                                    |
|----------|--------|----------|---------------------------------------------|
| 15ml     | 53mm   | 27mm     |                                             |
| 20ml     | 65mm   | 27mm     | cap-ALUMINUM<br>pipette-GLASS<br>body-GLASS |
| 25ml     | 77mm   | 27mm     |                                             |
| 30ml     | 87mm   | 27mm     |                                             |
| 35ml     | 97mm   | 27mm     |                                             |
| 40ml     | 107mm  | 27mm     |                                             |