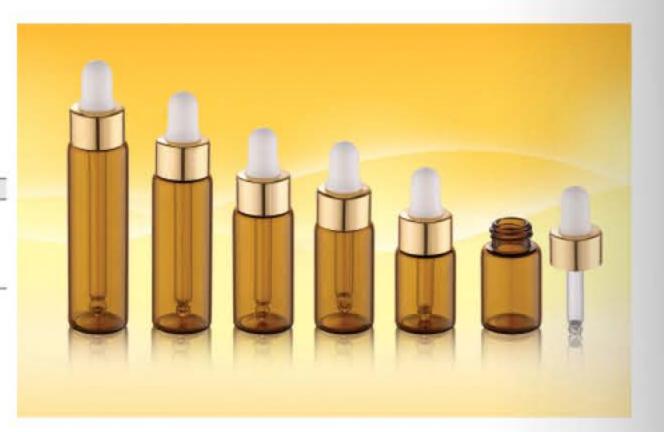

| P | A - |   |   |   |   |
|---|-----|---|---|---|---|
|   | TH  | B | D | 0 |   |
|   |     |   |   |   | 0 |
|   | 2 2 |   |   | Ů |   |
|   |     |   |   |   |   |

| CAPACITY | HEIGHT | DIAMETER | MATERIAL                                    |
|----------|--------|----------|---------------------------------------------|
| 5ml      | 35mm   | 23mm     |                                             |
| 7ml      | 42mm   | 23mm     | cap-ALUMINUM<br>pipette-GLASS<br>body-GLASS |
| 8ml      | 45mm   | 23mm     |                                             |
| 10ml     | 50mm   | 23mm     |                                             |
| 12ml     | 56mm   | 23mm     | bouy-dishaa                                 |
| 15mi     | 65mm   | 23mm     |                                             |

| CAPACITY | HEIGHT | DIAMETER | MATERIAL                                    |
|----------|--------|----------|---------------------------------------------|
| 15ml     | 53mm   | 27mm     |                                             |
| 20ml     | 65mm   | 27mm     | cap-ALUMINUM<br>pipette-GLASS<br>body-GLASS |
| 25ml     | 77mm   | 27mm     |                                             |
| 30ml     | 87mm   | 27mm     |                                             |
| 35ml     | 97mm   | 27mm     |                                             |
| 40ml     | 107mm  | 27mm     |                                             |