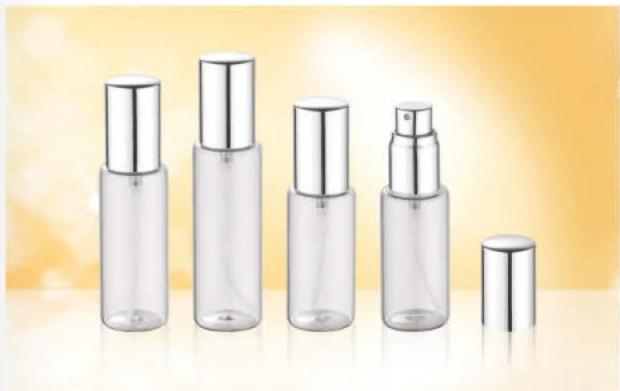

|
|----------|--------|----------|-------------------|
| 5ml      | 45mm   | 17mm     |                   |
| 6ml      | 50mm   | 17mm     | cap-PP            |
| 7ml      | 55mm   | 17mm     | roller ball-METAL |
| 8ml      | 60mm   | 17mm     | body-GLASS        |
| 10ml     | 75mm   | 17mm     | DUGY-GLASS        |
| 12ml     | 82mm   | 17mm     |                   |



| CAPACITY | HEIGHT | DIAMETER | MATERIAL   |
|----------|--------|----------|------------|
| 2mi      | 30mm   | 17mm     |            |
| 3ml      | 35mm   | 17mm     |            |
| 4ml      | 40mm   | 17mm     | cap-PP     |
| 5ml      | 45mm   | 17mm     | Stopper-PP |
| 7ml      | 55mm   | 17mm     | body-GLASS |
| 8ml      | 60mm   | 17mm     |            |
| 10ml     | 69mm   | 17mm     |            |





| WY3007   |        | 4        |                |
|----------|--------|----------|----------------|
| CAPACITY | HEIGHT | DIAMETER | MATERIAL       |
| 20mi     | 63mm   | 28.8mm   | cap-ALUMINUM   |
| 25ml     | 73mm   | 28.8mm   | spray-ALUMINUM |
| 30ml     | 83mm   | 28.8mm   |                |
| 35mi     | 93mm   | 28.8mm   | body-GLASS     |



## WY3008

| CAPACITY | HEIGHT | DIAMETER | MATERIAL                    |
|----------|--------|----------|-----------------------------|
| 3ml      | 32mm   | 18mm     | cap-ALUMINUM                |
| 5ml      | 42mm   | 18mm     |                             |
| 7ml      | 52mm   | 18mm     | pipette-GLASS<br>body-GLASS |
| 8ml      | 58mm   | 18mm     | DOUY-GLASS                  |



| CAPACITY | HEIGHT | DIAMETER | MATERIAL