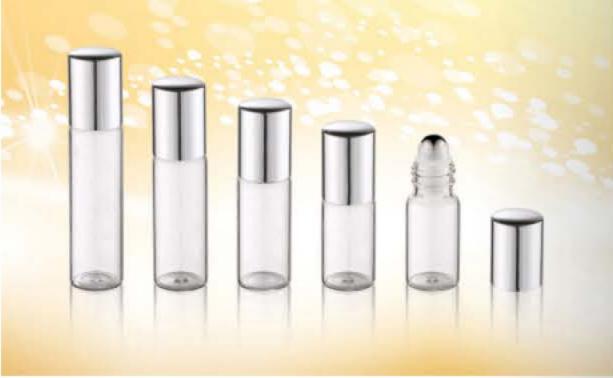

| CAPACITY | HEIGHT | DIAMETER | MATERIAL          |
|----------|--------|----------|-------------------|
| 5ml      | 42mm   | 18mm     |                   |
| 7ml      | 50mm   | 18mm     | cap-ALUMINUM      |
| 8ml      | 55mm   | 18mm     | roller ball-METAL |
| 10ml     | 68mm   | 18mm     | body-GLASS        |
| 12mi     | 80mm   | 18mm     |                   |