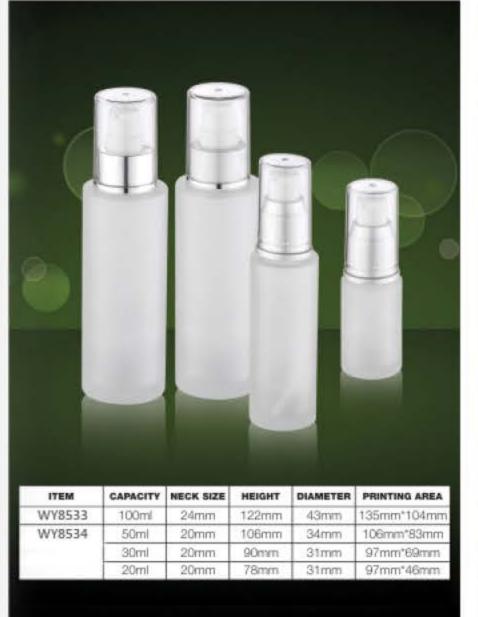

long-term partnerships with reliable manufacturers who are best in their fields allow the ACS Indo team to focus on delivering each customer's unique requirements on time, on budget, with maximum ease and convenience.

We have successfully delivered high quality packaging products and deployed packaging systems for International Airlines, Branded Hotels, Restaurants and Cafes, Modern Trade FMCG Manufacturers, Supermarkets, Shopping Malls, Retail Chains and many more. Whether you are looking to use plastics, metals, paper, glass, or a combination, trust ACS Indo to provide you with a one-stop comprehensive packaging products & solution.









Call us to arrange a free packaging consultation @ +62-21-38784085 / 38784087 / 38784086 Our team of specialists will be happy to assist you.

























































| CAPACITY | HEIGHT | DIAMETER | MATERIAL   |  |
|----------|--------|----------|------------|--|
| 3ml      | 30mm   | 18mm     |            |  |
| 5ml      | 37mm   | 20mm     |            |  |
| 6ml      | 40mm   | 20mm     | ann DD     |  |
| 7ml      | 43mm   | 20mm     | cap-PP     |  |
| 10mi     | 56mm   | 20mm     | body-GLASS |  |
| 12ml     | 65mm   | 20mm     |            |  |
| 15ml     | 77mm   | 20mm     |            |  |



| CAPACITY | HEIGHT | DIAMETER | MATERIAL          |
|----------|--------|----------|-------------------|
| 5ml      | 42mm   | 18mm     |                   |
| 7ml      | 50mm   | 18mm     | cap-ALUMINUM      |
| 8ml      | 55mm   | 18mm     | roller ball-METAL |
| 10ml     | 68mm   | 18mm     | body-G