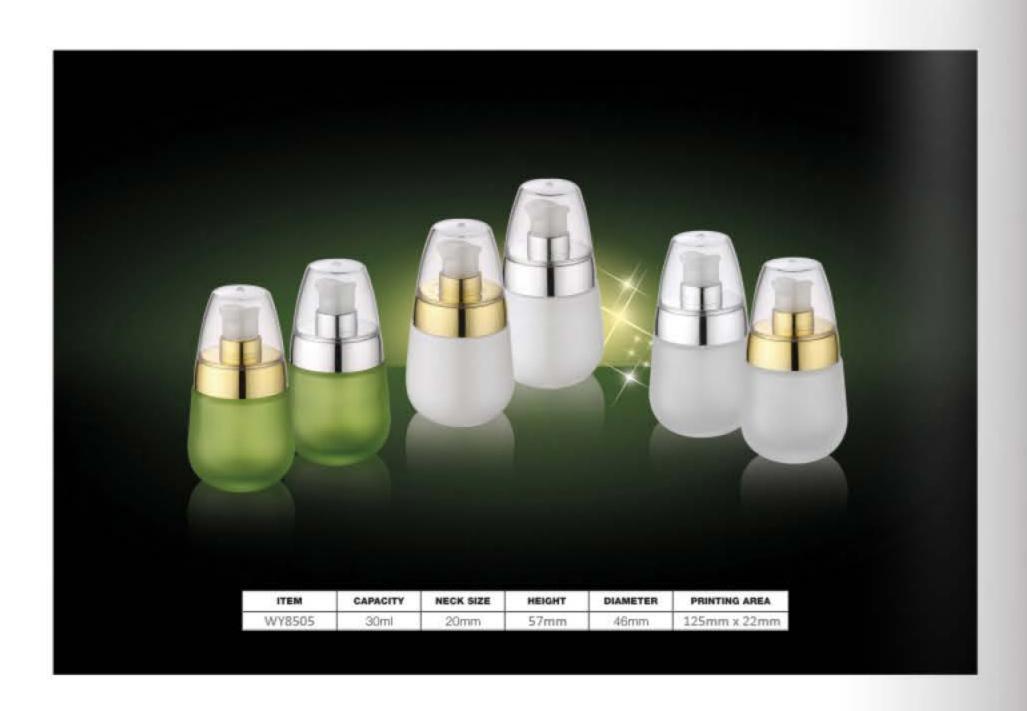

h reliable manufacturers who are best in their fields allow the ACS Indo team to focus on delivering each customer's unique requirements on time, on budget, with maximum ease and convenience.

We have successfully delivered high quality packaging products and deployed packaging systems for International Airlines, Branded Hotels, Restaurants and Cafes, Modern Trade FMCG Manufacturers, Supermarkets, Shopping Malls, Retail Chains and many more. Whether you are looking to use plastics, metals, paper, glass, or a combination, trust ACS Indo to provide you with a one-stop comprehensive packaging products & solution.









Call us to arrange a free packaging consultation @ +62-21-38784085 / 38784087 / 38784086 Our team of specialists will be happy to assist you.

























































| CAPACITY | HEIGHT | DIAMETER | MATERIAL   |  |
|----------|--------|----------|------------|--|
| 3ml      | 30mm   | 18mm     |            |  |
| 5ml      | 37mm   | 20mm     |            |  |
| 6ml      | 40mm   | 20mm     | ann DD     |  |
| 7ml      | 43mm   | 20mm     | cap-PP     |  |
| 10mi     | 56mm   | 20mm     | body-GLASS |  |
| 12ml     | 65mm   | 20mm     |            |  |
| 15ml     | 77mm   | 20mm     |            |  |



| CAPACITY | HEIGHT | DIAMETER | MATERIAL          |
|----------|--------|----------|-------------------|
| 5ml      | 42mm   | 18mm     |                   |
| 7ml      | 50mm   | 18mm     | cap-ALUMINUM      |
| 8ml      | 55mm   | 18mm     | roller ball-METAL |
| 10ml     | 68mm   | 18mm     | body-GLASS        |
| 12mi     |