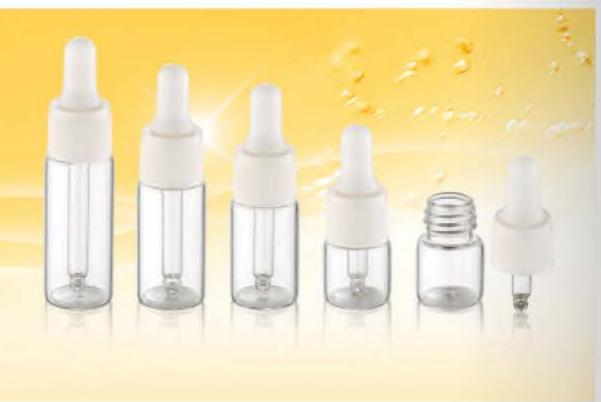

Call us to arrange a free packaging consultation @ +62-21-38784085 / 38784087 / 38784086 Our team of specialists will be happy to assist you.

| CAPACITY | HEIGHT | DIAMETER | MATERIAL   |  |
|----------|--------|----------|------------|--|
| 3ml      | 30mm   | 18mm     |            |  |
| 5ml      | 37mm   | 20mm     |            |  |
| 6ml      | 40mm   | 20mm     | ann DD     |  |
| 7ml      | 43mm   | 20mm     | cap-PP     |  |
| 10mi     | 56mm   | 20mm     | body-GLASS |  |
| 12ml     | 65mm   | 20mm     |            |  |
| 15ml     | 77mm   | 20mm     |            |  |

| CAPACITY | HEIGHT | DIAMETER | MATERIAL          |
|----------|--------|----------|-------------------|
| 5ml      | 42mm   | 18mm     |                   |
| 7ml      | 50mm   | 18mm     | cap-ALUMINUM      |
| 8ml      | 55mm   | 18mm     | roller ball-METAL |
| 10ml     | 68mm   | 18mm     | body-GLASS        |
| 12mi     | 80mm   | 18mm     |                   |

| CAPACITY | HEIGHT | DIAMETER | MATERIAL       |
|----------|--------|----------|----------------|
| 5ml      | 45mm   | 1.7mm    |                |
| 7ml      | 55mm   | 17mm     | cap-ALUMINUM   |
| 8ml      | 60mm   | 17mm     | spray-ALUMINUM |
| 10ml     | 68mm   | 1.7mm    | body-GLASS     |
| 12ml     | 78mm   | 17mm     |                |

## WY3004

| CAPACITY | HEIGHT | DIAMETER | MATERIAL   |  |
|----------|--------|----------|------------|--|
| 5ml      | 36mm   | 22mm     |            |  |
| 8ml      | 45mm   | 22mm     | cap-PP     |  |
| 10ml     | 51mm   | 22mm     | body-GLASS |  |
| 12ml     | 58mm   | 22mm     |            |  |

## WY3005

| CAPACITY | HEIGHT | DIAMETER | MATERIAL          |
|----------|--------|----------|-------------------|
| 5ml      | 45mm   | 17mm     |                   |
| 6ml      | 50mm   | 17mm     | cap-PP            |
| 7ml      | 55mm   | 17mm     | roller ball-METAL |
| 8ml      | 60mm   | 17mm     | body-GLASS        |
| 10ml     | 75mm   | 17mm     | DUGY-GLASS        |
| 12ml     | 82mm   | 17mm     |                   |

| CAPACITY | HEIGHT | DIAMETER | MATERIAL   |
|----------|--------|----------|------------|
| 2mi      | 30mm   | 17mm     |            |
| 3ml      | 35mm   | 17mm     |            |
| 4ml      | 40mm   | 17mm     | cap-PP     |
| 5ml      | 45mm   | 17mm     | Stopper-PP |
| 7ml      | 55mm   | 17mm     | body-GLASS |
| 8ml      | 60mm   | 17mm     |            |
| 10ml     | 69mm   | 17mm     |            |