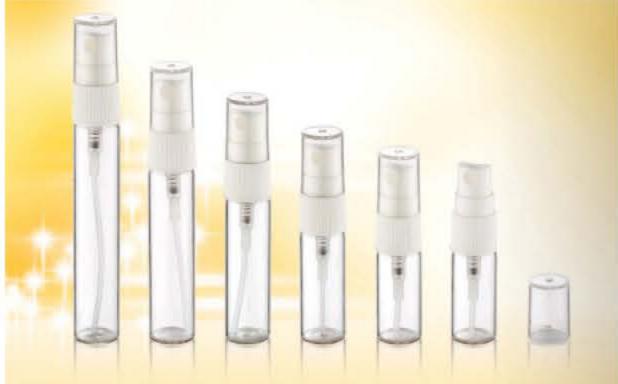

WY3017 CAPACITY

5ml

7ml

10ml

15ml

20ml

25ml

HEIGHT

42mm

45mm

51mm

56mm 68mm

HEIGHT

33mm

40mm

50mm

65mm

60mm

72mm

85mm

22mm

22mm

22mm

22mm

DIAMETER

22mm

22mm

22mm

22mm

27mm

27mm

27mm

cap-PP

MATERIAL

cap1-ALUMINUM

AND PP

cap2-PVC

Stopper-NBR

body-GLASS











| WY3025       |               |                  |                                  |  |
|--------------|---------------|------------------|----------------------------------|--|
| CAPACITY     | HEIGHT        | DIAMETER         | MATERIAL                         |  |
| 15ml<br>25ml | 73mm<br>110mm | 21.5mm<br>21.5mm | cap-PP<br>spray-PP<br>body-GLASS |  |



CAPACITY

20ml

25ml

30ml

HEIGHT

60mm

70mm

80mm

90mm

DIAMETER

28mm

28mm 28mm MATERIAL

cap-PP/ABS

pipette-GLASS

body-GLASS





| CAPACITY | HEIGHT | DIAMETER | MATERIAL                              |
|----------|--------|----------|---------------------------------------|
| 5ml      | 33mm   | 22mm     |                                       |
| 7ml      | 40mm   | 22mm     | cap-ALUMINUM<br>AND PP<br>Stopper-NBR |
| 10mi     | 50mm   | 22mm     |                                       |
| 15ml     | 65mm   | 22mm     |                                       |
| 20ml     | 60mm   | 27mm     |                                       |
| 25ml     | 72mm   | 27mm     | body-GLASS                            |
| 30ml     | 85mm   | 27mm     |                                       |







| CAPACITY | HEIGHT | DIAMETER | MATERIAL                                 |
|----------|--------|----------|------------------------