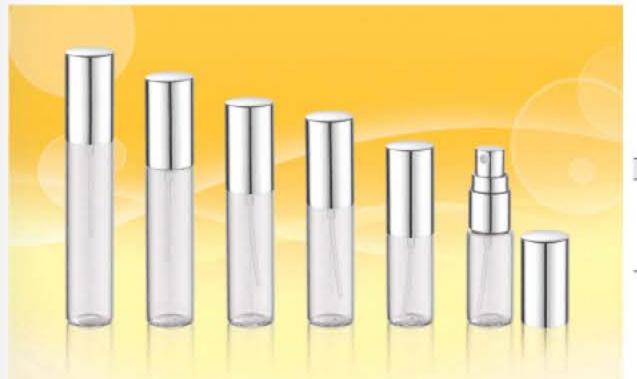

| CAPACITY | HEIGHT | DIAMETER | MATERIAL       |
|----------|--------|----------|----------------|
| 5ml      | 45mm   | 1.7mm    |                |
| 7ml      | 55mm   | 17mm     | cap-ALUMINUM   |
| 8ml      | 60mm   | 17mm     | spray-ALUMINUM |
| 10ml     | 68mm   | 1.7mm    | body-GLASS     |
| 12ml     | 78mm   | 17mm     |                |