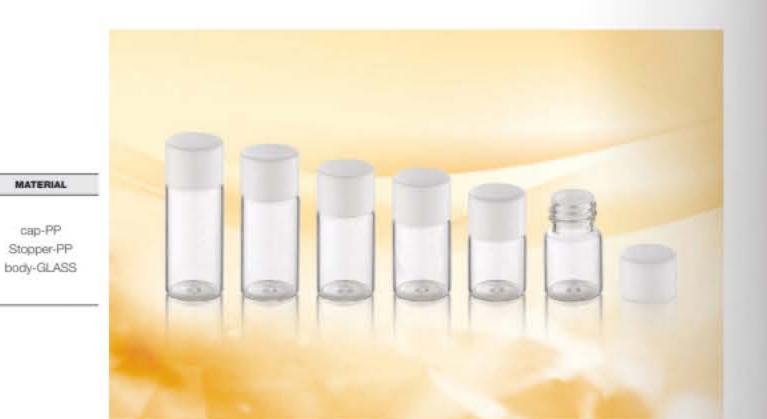

Call us to arrange a free packaging consultation @ +62-21-38784085 / 38784087 / 38784086 Our team of specialists will be happy to assist you.

| CAPACITY | HEIGHT | DIAMETER | MATERIAL   |  |
|----------|--------|----------|------------|--|
| 3ml      | 30mm   | 18mm     |            |  |
| 5ml      | 37mm   | 20mm     |            |  |
| 6ml      | 40mm   | 20mm     | ann DD     |  |
| 7ml      | 43mm   | 20mm     | cap-PP     |  |
| 10mi     | 56mm   | 20mm     | body-GLASS |  |
| 12ml     | 65mm   | 20mm     |            |  |
| 15ml     | 77mm   | 20mm     |            |  |