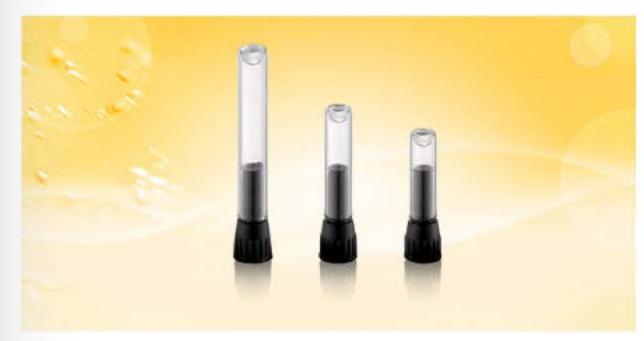

| CAPACITY | HEIGHT | DIAMETER | MATERIAL          |
|----------|--------|----------|-------------------|
| 15ml     | 68mm   | 21.5mm   | cap-ALUMINUM      |
| 18ml     | 78mm   | 21.5mm   | roller ball-METAL |
| 20ml     | 85mm   | 21.5mm   | body-GLASS        |

| CAPACITY | HEIGHT | DIAMETER | MATERIAL         |
|----------|--------|----------|------------------|
| 8ml      | 48mm   | 20mm     | can-PP           |
| 10ml     | 50mm   | 20mm     | roller ball-GLAS |
| 12ml     | 65mm   | 20mm     | body-GLASS       |
| 15-1     | 700    | 00,000   | DODY-GLASS       |

| CAPACITY | HEIGHT | DIAMETER | MATERIAL          |
|----------|--------|----------|-------------------|
| 8ml      | 48mm   | 20.5mm   | A1 / D 80 / D 4   |
| 10ml     | 56mm   | 20.5mm   | cap-ALUMINUM      |
| 12ml     | 65mm   | 20.5mm   | roller ball-METAL |
| 15ml     | 76mm   | 20.5mm   | body-GLASS        |