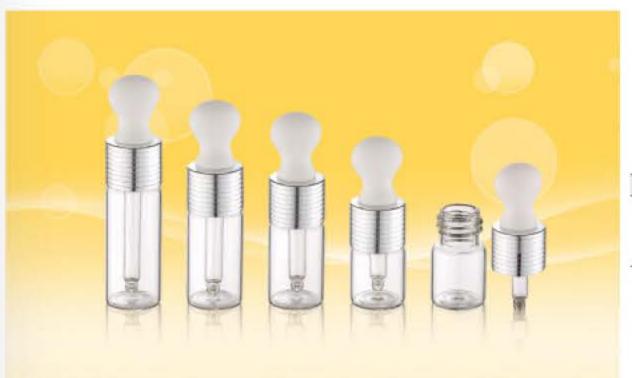

| P | A - |   |   |   |   |
|---|-----|---|---|---|---|
|   | TH  | B | D | 0 |   |
|   |     |   |   |   | 0 |
|   | 2 2 |   |   | Ů |   |
|   |     |   |   |   |   |

| CAPACITY | HEIGHT | DIAMETER | MATERIAL                                    |
|----------|--------|----------|---------------------------------------------|
| 5ml      | 35mm   | 23mm     |                                             |
| 7ml      | 42mm   | 23mm     | cap-ALUMINUM<br>pipette-GLASS<br>body-GLASS |
| 8ml      | 45mm   | 23mm     |                                             |
| 10ml     | 50mm   | 23mm     |                                             |
| 12ml     | 56mm   | 23mm     | bouy-dishaa                                 |
| 15mi     | 65mm   | 23mm     |                                             |

| CAPACITY | HEIGHT | DIAMETER | MATERIAL                                    |
|----------|--------|----------|---------------------------------------------|
| 15ml     | 53mm   | 27mm     |                                             |
| 20ml     | 65mm   | 27mm     | cap-ALUMINUM<br>pipette-GLASS<br>body-GLASS |
| 25ml     | 77mm   | 27mm     |                                             |
| 30ml     | 87mm   | 27mm     |                                             |
| 35ml     | 97mm   | 27mm     |                                             |
| 40ml     | 107mm  | 27mm     |                                             |