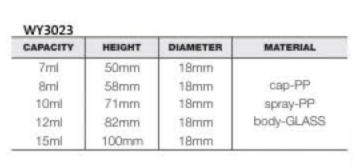

cap2-PVC

Stopper-NBR

body-GLASS

| WY3025       |               |                  |                                  |  |
|--------------|---------------|------------------|----------------------------------|--|
| CAPACITY     | HEIGHT        | DIAMETER         | MATERIAL                         |  |
| 15ml<br>25ml | 73mm<br>110mm | 21.5mm<br>21.5mm | cap-PP<br>spray-PP<br>body-GLASS |  |