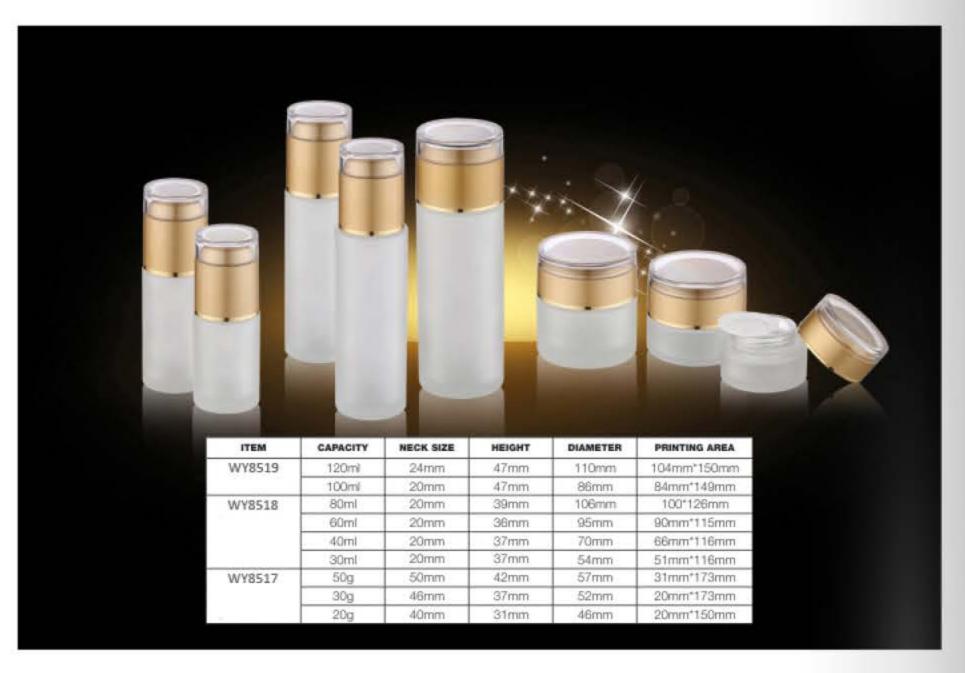

ps with reliable manufacturers who are best in their fields allow the ACS Indo team to focus on delivering each customer's unique requirements on time, on budget, with maximum ease and convenience.

We have successfully delivered high quality packaging products and deployed packaging systems for International Airlines, Branded Hotels, Restaurants and Cafes, Modern Trade FMCG Manufacturers, Supermarkets, Shopping Malls, Retail Chains and many more. Whether you are looking to use plastics, metals, paper, glass, or a combination, trust ACS Indo to provide you with a one-stop comprehensive packaging products & solution.









Call us to arrange a free packaging consultation @ +62-21-38784085 / 38784087 / 38784086 Our team of specialists will be happy to assist you.

























































| CAPACITY | HEIGHT | DIAMETER | MATERIAL   |  |
|----------|--------|----------|------------|--|
| 3ml      | 30mm   | 18mm     |            |  |
| 5ml      | 37mm   | 20mm     |            |  |
| 6ml      | 40mm   | 20mm     | ann DD     |  |
| 7ml      | 43mm   | 20mm     | cap-PP     |  |
| 10mi     | 56mm   | 20mm     | body-GLASS |  |
| 12ml     | 65mm   | 20mm     |            |  |
| 15ml     | 77mm   | 20mm     |            |  |



| CAPACITY | HEIGHT | DIAMETER | MATERIAL          |
|----------|--------|----------|-------------------|
| 5ml      | 42mm   | 18mm     |                   |
| 7ml      | 50mm   | 18mm     | cap-ALUMINUM      |
| 8ml      | 55mm   | 18mm     | roller ball-METAL |
| 10ml     | 68mm   | 18mm     | body-GLASS        |
| 12mi