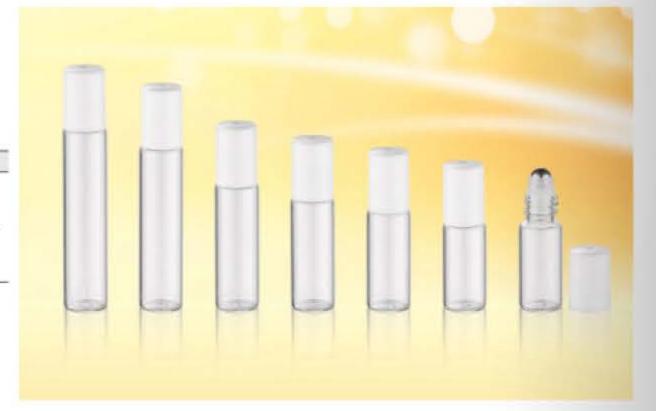

| CAPACITY | HEIGHT | DIAMETER | MATERIAL          |
|----------|--------|----------|-------------------|
| 5ml      | 42mm   | 18mm     |                   |
| 7ml      | 50mm   | 18mm     | cap-ALUMINUM      |
| 8ml      | 55mm   | 18mm     | roller ball-METAL |
| 10ml     | 68mm   | 18mm     | body-GLASS        |
| 12mi     | 80mm   | 18mm     |                   |