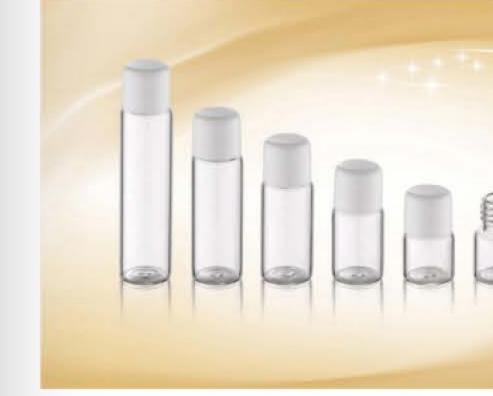

| CAPACITY | HEIGHT | DIAMETER | MATERIAL                          |
|----------|--------|----------|-----------------------------------|
| 3ml      | 35mm   | 15mm     |                                   |
| 5ml      | 51mm   | 15mm     | cap-ALUMINUN<br>roller ball-METAI |
| 7ml      | 65mm   | 15mm     |                                   |
| Bml      | 75mm   | 15mm     |                                   |
| 10mi     | 88mm   | 15mm     | body-GLASS                        |
| 12ml     | 100mm  | 15mm     |                                   |

WY3034 CAPACITY

3ml

5ml

7ml

8ml

10ml

12ml

HEIGHT

35mm

51mm

65mm

75mm

88mm

100mm

DIAMETER

15mm

15mm

15mm

15mm

15mm

15mm

| 4412022  |        |          |                      |
|----------|--------|----------|----------------------|
| CAPACITY | HEIGHT | DIAMETER | MATERIAL             |
| 1ml      | 23mm   | 12mm     | ann DD               |
| 2ml      | 36mm   | 12mm     | cap-PP<br>body-GLASS |
| 3ml      | 49mm   | 12mm     | DUGY-GLASS           |