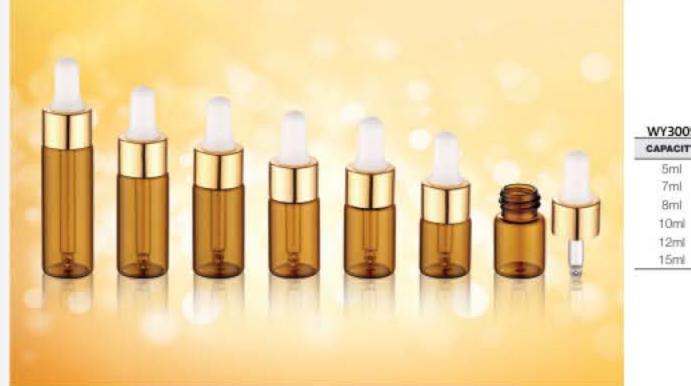

## WY3004

| CAPACITY | HEIGHT | DIAMETER | MATERIAL   |  |
|----------|--------|----------|------------|--|
| 5ml      | 36mm   | 22mm     |            |  |
| 8ml      | 45mm   | 22mm     | cap-PP     |  |
| 10ml     | 51mm   | 22mm     | body-GLASS |  |
| 12ml     | 58mm   | 22mm     |            |  |