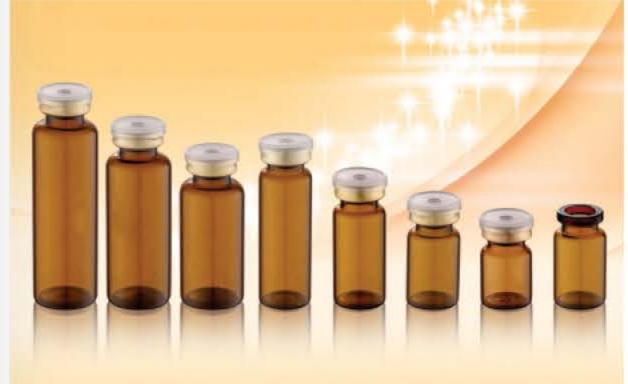

| CAPACITY | HEIGHT | DIAMETER | MATERIAL                                    |
|----------|--------|----------|---------------------------------------------|
| 5ml      | 36mm   | 22mm     |                                             |
| 7ml      | 42mm   | 22mm     | cap-ALUMINUM                                |
| 8ml      | 45mm   | 22mm     | pipette-GLASS                               |
| 10ml     | 51mm   | 22mm     | Arman San San San San San San San San San S |
| 12ml     | 56mm   | 22mm     | body-GLASS                                  |
| 15ml     | 68mm   | 22mm     |                                             |

| CAPACITY | HEIGHT | DIAMETER | MATERIAL      |
|----------|--------|----------|---------------|
| 5ml      | 36mm   | 22mm     |               |
| 8ml      | 45mm   | 22mm     | cap-ALUMINUM  |
| 10ml     | 52mm   | 22mm     | pipette-GLASS |
| 12ml     | 58mm   | 22mm     | body-GLASS    |
| 15ml     | 68mm   | 22mm     |               |