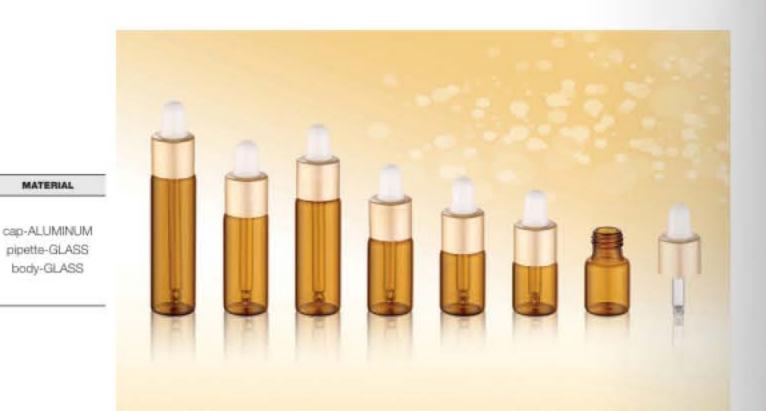

## WY3008

| CAPACITY | HEIGHT | DIAMETER | MATERIAL                    |
|----------|--------|----------|-----------------------------|
| 3ml      | 32mm   | 18mm     | cap-ALUMINUM                |
| 5ml      | 42mm   | 18mm     |                             |
| 7ml      | 52mm   | 18mm     | pipette-GLASS<br>body-GLASS |
| 8ml      | 58mm   | 18mm     | DOUY-GLASS                  |