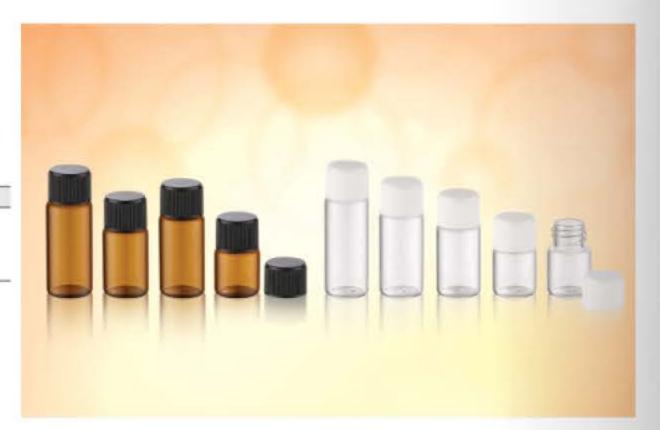

## WY3004

| CAPACITY | HEIGHT | DIAMETER | MATERIAL   |  |
|----------|--------|----------|------------|--|
| 5ml      | 36mm   | 22mm     |            |  |
| 8ml      | 45mm   | 22mm     | cap-PP     |  |
| 10ml     | 51mm   | 22mm     | body-GLASS |  |
| 12ml     | 58mm   | 22mm     |            |  |

## WY3005

| CAPACITY | HEIGHT | DIAMETER | MATERIAL          |
|----------|--------|----------|-------------------|
| 5ml      | 45mm   | 17mm     |                   |
| 6ml      | 50mm   | 17mm     | cap-PP            |
| 7ml      | 55mm   | 17mm     | roller ball-METAL |
| 8ml      | 60mm   | 17mm     | body-GLASS        |
| 10ml     | 75mm   | 17mm     | DUGY-GLASS        |
| 12ml     | 82mm   | 17mm     |                   |