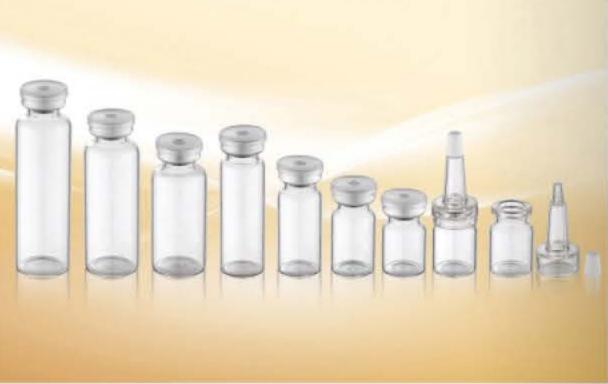

## WY3008

| CAPACITY | HEIGHT | DIAMETER | MATERIAL                    |
|----------|--------|----------|-----------------------------|
| 3ml      | 32mm   | 18mm     | cap-ALUMINUM                |
| 5ml      | 42mm   | 18mm     |                             |
| 7ml      | 52mm   | 18mm     | pipette-GLASS<br>body-GLASS |
| 8ml      | 58mm   | 18mm     | DOUY-GLASS                  |