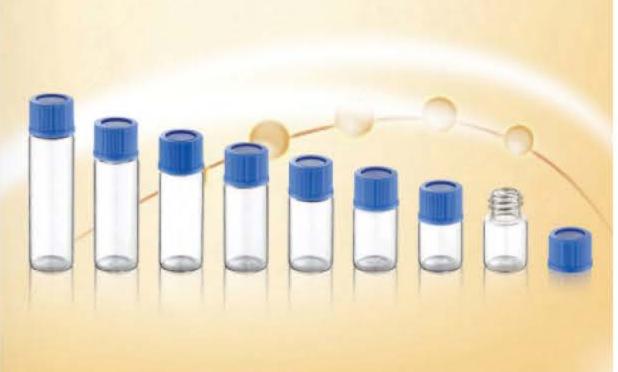

## WY3004

| CAPACITY | HEIGHT | DIAMETER | MATERIAL   |  |
|----------|--------|----------|------------|--|
| 5ml      | 36mm   | 22mm     |            |  |
| 8ml      | 45mm   | 22mm     | cap-PP     |  |
| 10ml     | 51mm   | 22mm     | body-GLASS |  |
| 12ml     | 58mm   | 22mm     |            |  |