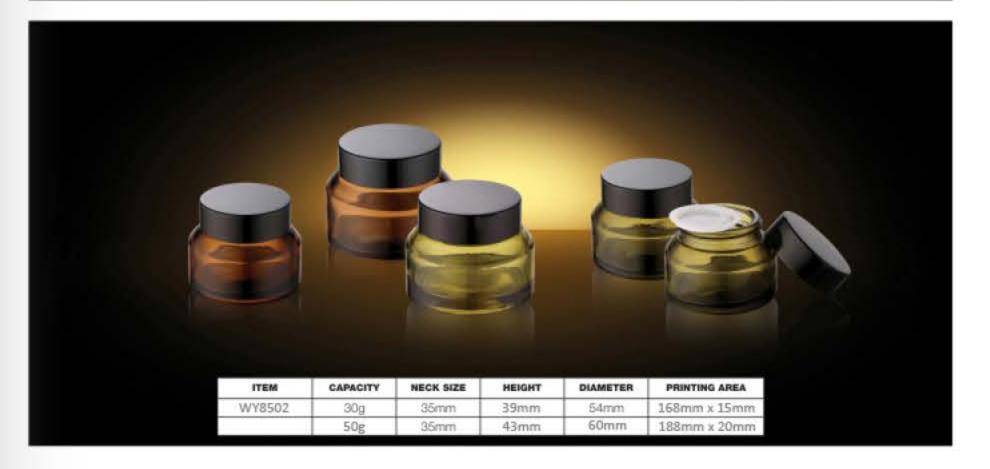

| WY3049   | 100,000,000,000 | Partie and the | 100.0000000     |
|----------|-----------------|----------------|-----------------|
| CAPACITY | HEIGHT          | DIAMETER       | MATERIAL        |
| 5g       | 26mm            | 28.8mm         | cap-PP/ALUMINUM |
| 8g       | 32mm            | 28.8mm         | body-GLASS      |