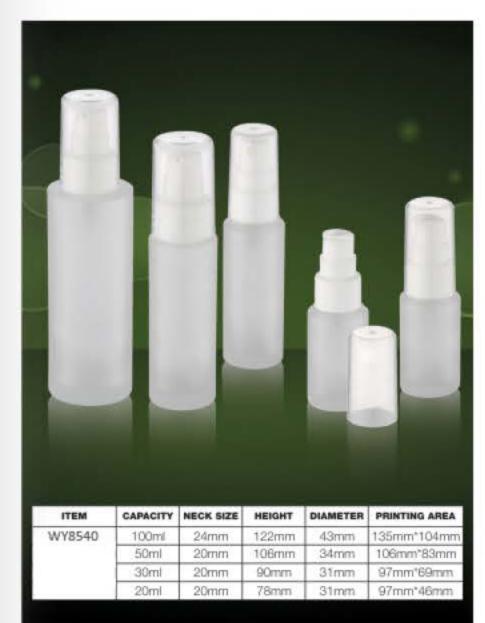

-term partnerships with reliable manufacturers who are best in their fields allow the ACS Indo team to focus on delivering each customer's unique requirements on time, on budget, with maximum ease and convenience.

We have successfully delivered high quality packaging products and deployed packaging systems for International Airlines, Branded Hotels, Restaurants and Cafes, Modern Trade FMCG Manufacturers, Supermarkets, Shopping Malls, Retail Chains and many more. Whether you are looking to use plastics, metals, paper, glass, or a combination, trust ACS Indo to provide you with a one-stop comprehensive packaging products & solution.









Call us to arrange a free packaging consultation @ +62-21-38784085 / 38784087 / 38784086 Our team of specialists will be happy to assist you.

























































| CAPACITY | HEIGHT | DIAMETER | MATERIAL   |  |
|----------|--------|----------|------------|--|
| 3ml      | 30mm   | 18mm     |            |  |
| 5ml      | 37mm   | 20mm     |            |  |
| 6ml      | 40mm   | 20mm     | ann DD     |  |
| 7ml      | 43mm   | 20mm     | cap-PP     |  |
| 10mi     | 56mm   | 20mm     | body-GLASS |  |
| 12ml     | 65mm   | 20mm     |            |  |
| 15ml     | 77mm   | 20mm     |            |  |



| CAPACITY | HEIGHT | DIAMETER | MATERIAL          |
|----------|--------|----------|-------------------|
| 5ml      | 42mm   | 18mm     |                   |
| 7ml      | 50mm   | 18mm     | cap-ALUMINUM      |
| 8ml      | 55mm   | 18mm     | roller ball-METAL |
| 10ml     | 68mm   | 18mm     | body-GLASS