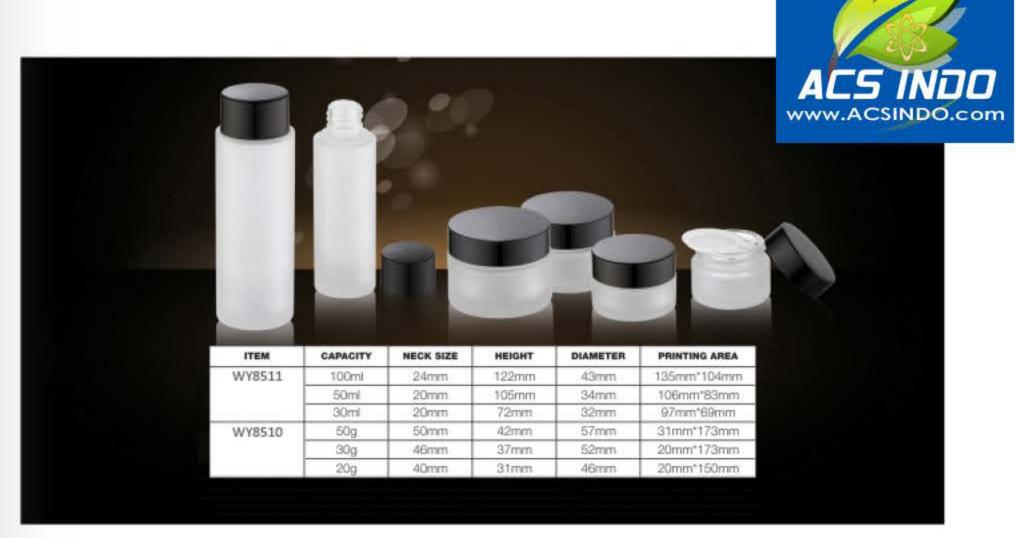

Call us to arrange a free packaging consultation @ +62-21-38784085 / 38784087 / 38784086 Our team of specialists will be happy to assist you.

| CAPACITY | HEIGHT | DIAMETER | MATERIAL   |  |
|----------|--------|----------|------------|--|
| 3ml      | 30mm   | 18mm     |            |  |
| 5ml      | 37mm   | 20mm     |            |  |
| 6ml      | 40mm   | 20mm     | ann DD     |  |
| 7ml      | 43mm   | 20mm     | cap-PP     |  |
| 10mi     | 56mm   | 20mm     | body-GLASS |  |
| 12ml     | 65mm   | 20mm     |            |  |
| 15ml     | 77mm   | 20mm     |            |  |