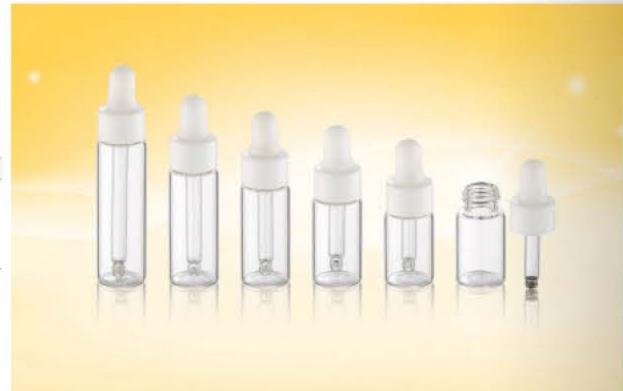

| P | A - |   |   |   |   |
|---|-----|---|---|---|---|
|   | TH  | B | D | 0 |   |
|   |     |   |   |   | 0 |
|   | 2 2 |   |   | Ů |   |
|   |     |   |   |   |   |

| CAPACITY | HEIGHT | DIAMETER | MATERIAL                                    |
|----------|--------|----------|---------------------------------------------|
| 5ml      | 35mm   | 23mm     |                                             |
| 7ml      | 42mm   | 23mm     | cap-ALUMINUM<br>pipette-GLASS<br>body-GLASS |
| 8ml      | 45mm   | 23mm     |                                             |
| 10ml     | 50mm   | 23mm     |                                             |
| 12ml     | 56mm   | 23mm     | bouy-dishaa                                 |
| 15mi     | 65mm   | 23mm     |                                             |