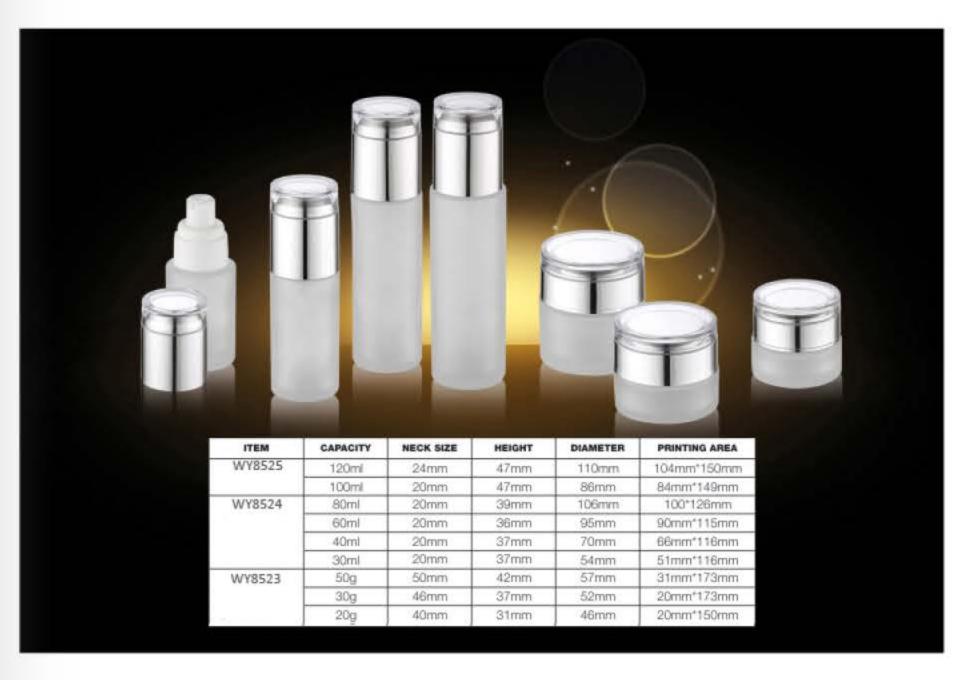

ith reliable manufacturers who are best in their fields allow the ACS Indo team to focus on delivering each customer's unique requirements on time, on budget, with maximum ease and convenience.

We have successfully delivered high quality packaging products and deployed packaging systems for International Airlines, Branded Hotels, Restaurants and Cafes, Modern Trade FMCG Manufacturers, Supermarkets, Shopping Malls, Retail Chains and many more. Whether you are looking to use plastics, metals, paper, glass, or a combination, trust ACS Indo to provide you with a one-stop comprehensive packaging products & solution.









Call us to arrange a free packaging consultation @ +62-21-38784085 / 38784087 / 38784086 Our team of specialists will be happy to assist you.

























































| CAPACITY | HEIGHT | DIAMETER | MATERIAL   |  |
|----------|--------|----------|------------|--|
| 3ml      | 30mm   | 18mm     |            |  |
| 5ml      | 37mm   | 20mm     |            |  |
| 6ml      | 40mm   | 20mm     | ann DD     |  |
| 7ml      | 43mm   | 20mm     | cap-PP     |  |
| 10mi     | 56mm   | 20mm     | body-GLASS |  |
| 12ml     | 65mm   | 20mm     |            |  |
| 15ml     | 77mm   | 20mm     |            |  |



| CAPACITY | HEIGHT | DIAMETER | MATERIAL          |
|----------|--------|----------|-------------------|
| 5ml      | 42mm   | 18mm     |                   |
| 7ml      | 50mm   | 18mm     | cap-ALUMINUM      |
| 8ml      | 55mm   | 18mm     | roller ball-METAL |
| 10ml     | 68mm   | 18mm     | body-GLASS        |
| 12mi