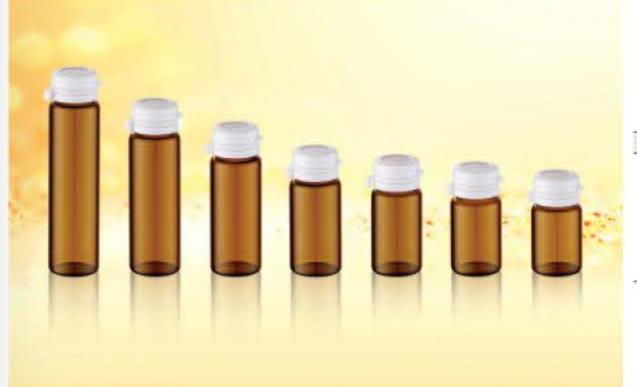

Call us to arrange a free packaging consultation @ +62-21-38784085 / 38784087 / 38784086 Our team of specialists will be happy to assist you.

| CAPACITY | HEIGHT | DIAMETER | MATERIAL   |  |
|----------|--------|----------|------------|--|
| 3ml      | 30mm   | 18mm     |            |  |
| 5ml      | 37mm   | 20mm     |            |  |
| 6ml      | 40mm   | 20mm     | ann DD     |  |
| 7ml      | 43mm   | 20mm     | cap-PP     |  |
| 10mi     | 56mm   | 20mm     | body-GLASS |  |
| 12ml     | 65mm   | 20mm     |            |  |
| 15ml     | 77mm   | 20mm     |            |  |