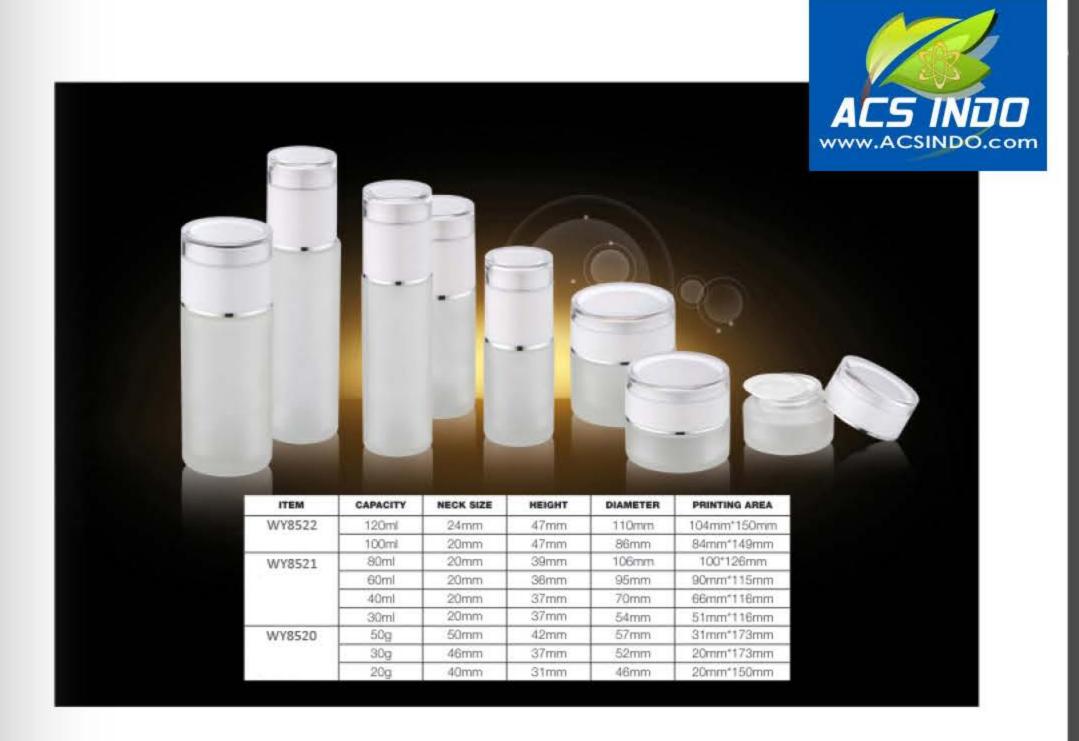

with reliable manufacturers who are best in their fields allow the ACS Indo team to focus on delivering each customer's unique requirements on time, on budget, with maximum ease and convenience.

We have successfully delivered high quality packaging products and deployed packaging systems for International Airlines, Branded Hotels, Restaurants and Cafes, Modern Trade FMCG Manufacturers, Supermarkets, Shopping Malls, Retail Chains and many more. Whether you are looking to use plastics, metals, paper, glass, or a combination, trust ACS Indo to provide you with a one-stop comprehensive packaging products & solution.









Call us to arrange a free packaging consultation @ +62-21-38784085 / 38784087 / 38784086 Our team of specialists will be happy to assist you.

























































| CAPACITY | HEIGHT | DIAMETER | MATERIAL   |  |
|----------|--------|----------|------------|--|
| 3ml      | 30mm   | 18mm     |            |  |
| 5ml      | 37mm   | 20mm     |            |  |
| 6ml      | 40mm   | 20mm     | ann DD     |  |
| 7ml      | 43mm   | 20mm     | cap-PP     |  |
| 10mi     | 56mm   | 20mm     | body-GLASS |  |
| 12ml     | 65mm   | 20mm     |            |  |
| 15ml     | 77mm   | 20mm     |            |  |



| CAPACITY | HEIGHT | DIAMETER | MATERIAL          |
|----------|--------|----------|-------------------|
| 5ml      | 42mm   | 18mm     |                   |
| 7ml      | 50mm   | 18mm     | cap-ALUMINUM      |
| 8ml      | 55mm   | 18mm     | roller ball-METAL |
| 10ml     | 68mm   | 18mm     | body-GLASS        |
| 12mi