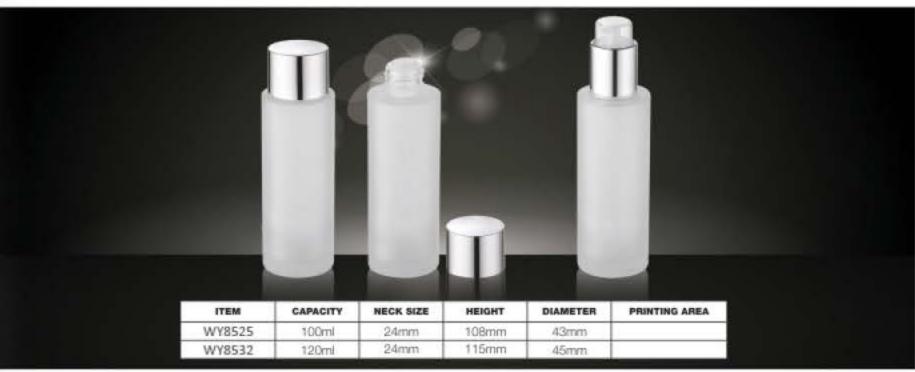

Call us to arrange a free packaging consultation @ +62-21-38784085 / 38784087 / 38784086 Our team of specialists will be happy to assist you.

| CAPACITY | HEIGHT | DIAMETER | MATERIAL   |  |
|----------|--------|----------|------------|--|
| 3ml      | 30mm   | 18mm     |            |  |
| 5ml      | 37mm   | 20mm     |            |  |
| 6ml      | 40mm   | 20mm     | ann DD     |  |
| 7ml      | 43mm   | 20mm     | cap-PP     |  |
| 10mi     | 56mm   | 20mm     | body-GLASS |  |
| 12ml     | 65mm   | 20mm     |            |  |
| 15ml     | 77mm   | 20mm     |            |  |