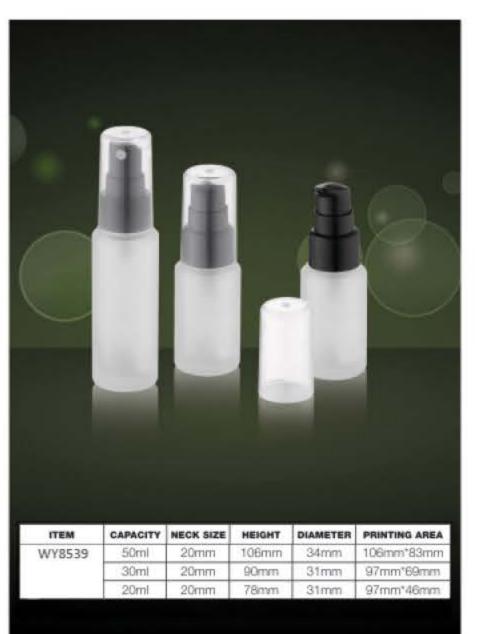

erm partnerships with reliable manufacturers who are best in their fields allow the ACS Indo team to focus on delivering each customer's unique requirements on time, on budget, with maximum ease and convenience.

We have successfully delivered high quality packaging products and deployed packaging systems for International Airlines, Branded Hotels, Restaurants and Cafes, Modern Trade FMCG Manufacturers, Supermarkets, Shopping Malls, Retail Chains and many more. Whether you are looking to use plastics, metals, paper, glass, or a combination, trust ACS Indo to provide you with a one-stop comprehensive packaging products & solution.









Call us to arrange a free packaging consultation @ +62-21-38784085 / 38784087 / 38784086 Our team of specialists will be happy to assist you.

























































| CAPACITY | HEIGHT | DIAMETER | MATERIAL   |  |
|----------|--------|----------|------------|--|
| 3ml      | 30mm   | 18mm     |            |  |
| 5ml      | 37mm   | 20mm     |            |  |
| 6ml      | 40mm   | 20mm     | ann DD     |  |
| 7ml      | 43mm   | 20mm     | cap-PP     |  |
| 10mi     | 56mm   | 20mm     | body-GLASS |  |
| 12ml     | 65mm   | 20mm     |            |  |
| 15ml     | 77mm   | 20mm     |            |  |



| CAPACITY | HEIGHT | DIAMETER | MATERIAL          |
|----------|--------|----------|-------------------|
| 5ml      | 42mm   | 18mm     |                   |
| 7ml      | 50mm   | 18mm     | cap-ALUMINUM      |
| 8ml      | 55mm   | 18mm     | roller ball-METAL |
| 10ml     | 68mm   | 18mm     | body-GLASS