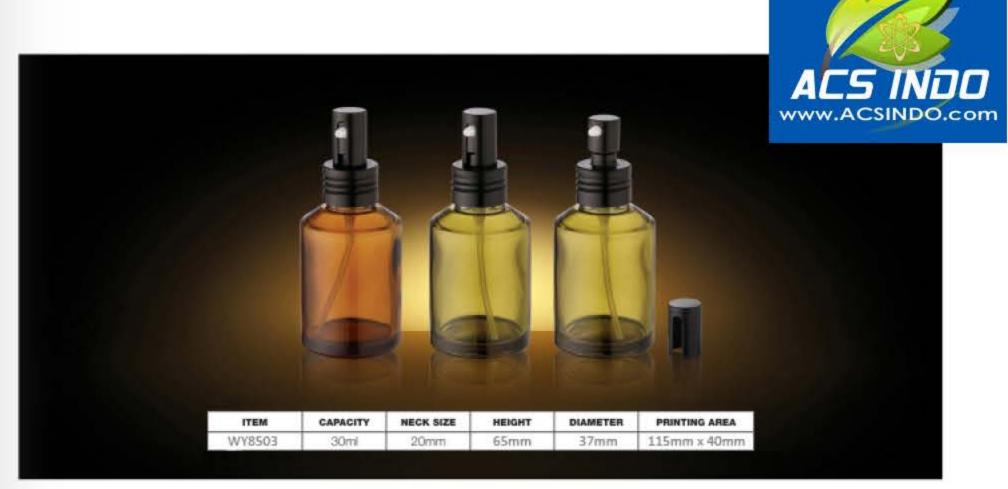

liable manufacturers who are best in their fields allow the ACS Indo team to focus on delivering each customer's unique requirements on time, on budget, with maximum ease and convenience.

We have successfully delivered high quality packaging products and deployed packaging systems for International Airlines, Branded Hotels, Restaurants and Cafes, Modern Trade FMCG Manufacturers, Supermarkets, Shopping Malls, Retail Chains and many more. Whether you are looking to use plastics, metals, paper, glass, or a combination, trust ACS Indo to provide you with a one-stop comprehensive packaging products & solution.









Call us to arrange a free packaging consultation @ +62-21-38784085 / 38784087 / 38784086 Our team of specialists will be happy to assist you.

























































| CAPACITY | HEIGHT | DIAMETER | MATERIAL   |  |
|----------|--------|----------|------------|--|
| 3ml      | 30mm   | 18mm     |            |  |
| 5ml      | 37mm   | 20mm     |            |  |
| 6ml      | 40mm   | 20mm     | ann DD     |  |
| 7ml      | 43mm   | 20mm     | cap-PP     |  |
| 10mi     | 56mm   | 20mm     | body-GLASS |  |
| 12ml     | 65mm   | 20mm     |            |  |
| 15ml     | 77mm   | 20mm     |            |  |



| CAPACITY | HEIGHT | DIAMETER | MATERIAL          |
|----------|--------|----------|-------------------|
| 5ml      | 42mm   | 18mm     |                   |
| 7ml      | 50mm   | 18mm     | cap-ALUMINUM      |
| 8ml      | 55mm   | 18mm     | roller ball-METAL |
| 10ml     | 68mm   | 18mm     | body-GLASS        |
| 12mi     | 80m