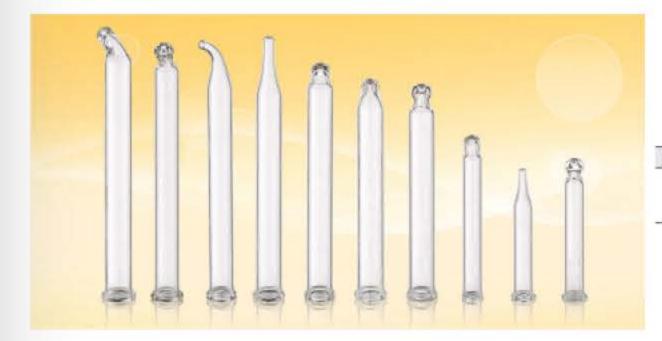

| CAPACITY | HEIGHT | DIAMETER | MATERIAL                 |
|----------|--------|----------|--------------------------|
| 1ml      | 23mm   | 12mm     |                          |
| 1.5ml    | 29mm   | 12mm     | 7255                     |
| 2ml      | 35mm   | 12mm     | cap-PP                   |
| 2.5ml    | 42mm   | 12mm     | Stopper-PP<br>body-GLASS |
| 3ml      | 49mm   | 12mm     |                          |
| 4ml      | 56mm   | 12mm     |                          |

| CAPACITY | HEIGHT | DIAMETER | MATERIAL   |
|----------|--------|----------|------------|
| 3ml      | 33mm   | 17mm     |            |
| 4ml      | 38mm   | 17mm     | DO         |
| 5ml      | 43mm   | 17mm     | body-GLASS |
| 6ml      | 48mm   | 1.7mm    |            |
| 8ml      | 58mm   | 17mm     |            |

body-GLASS

| WY3041   |        |          |            |
|----------|--------|----------|------------|
| CAPACITY | HEIGHT | DIAMETER | MATERIAL   |
| 4mt      | 57mm   | 12mm     |            |
| 3ml      | 51mm   | 11.5mm   |            |
| 2ml      | 50mm   | 9.4mm    | cap-PP     |
| 1.8ml    | 47.5mm | 9.4mm    | body-GLASS |
| 2ml      | 47mm   | 10mm     |            |
| 1ml      | 37.5mm | 9.4mm    |            |

| WY3042   |        |          |              |
|----------|--------|----------|--------------|
| CAPACITY | HEIGHT | DIAMETER | MATERIAL     |
| 2ml      | 29ml   | 13.8mm   |              |
| 3ml      | 38ml   | 13.8mm   | cap-ALUMINUM |
| 4mi      | 47ml   | 13.8mm   | Stopper-PP   |
| 5ml      | 56ml   | 13.8mm   | body-GLASS   |
| 6ml      | 65ml   | 13.8mm   |              |