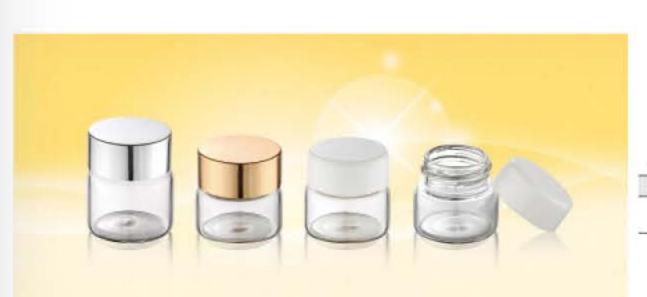

-----|
| 5ml      | 36mm   | 22mm     | cap-PP<br>pipette-GLASS<br>body-GLASS |
| 7ml      | 42mm   | 22mm     |                                       |
| 8ml      | 45mm   | 22mm     |                                       |
| 10ml     | 51mm   | 22mm     |                                       |
| 12ml     | 56mm   | 22mm     |                                       |
| 15ml     | 68mm   | 22mm     |                                       |







| CAPACITY | HEIGHT | DIAMETER | MATERIAL      |
|----------|--------|----------|---------------|
| 3ml      | 33mm   | 17mm     |               |
| 4ml      | 38mm   | 17mm     | cap-PP        |
| 5ml      | 43mm   | 17mm     | pipette-GLASS |
| 6ml      | 48mm   | 17mm     | body-GLASS    |
| 8ml      | 58mm   | 17mm     |               |









| WY3049   | 100,000,000,000 | Partie and the | 100.0000000     |
|----------|-----------------|----------------|-----------------|
| CAPACITY | HEIGHT          | DIAMETER       | MATERIAL        |
| 5g       | 26mm            | 28.8mm         | cap-PP/ALUMINUM |
| 8g       | 32mm            | 28.8mm         | body-GLASS      |



| A STATE OF THE STATE OF |        | STATISTICS CONTROL OF | MATERIAL   |
|-------------------------|--------|-----------------------|------------|
| CAPACITY                | HEIGHT | DIAMETER              |            |
| 0.5ml                   | 28mm   | 7mm                   | cap-PP     |
|                         |        |                       | body-GLASS |



| CAPACITY | HEIGHT | DIAMETER            | MATERIAL |
|----------|--------|--------------