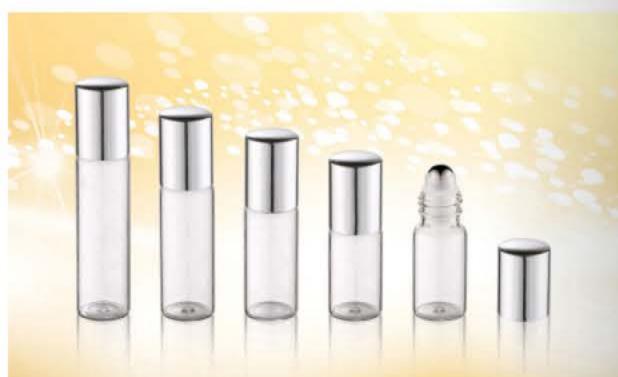

| CAPACITY | HEIGHT | DIAMETER | MATERIAL          |
|----------|--------|----------|-------------------|
| 5ml      | 42mm   | 18mm     |                   |
| 7ml      | 50mm   | 18mm     | cap-ALUMINUM      |
| 8ml      | 55mm   | 18mm     | roller ball-METAL |
| 10ml     | 68mm   | 18mm     | body-GLASS        |
| 12mi     | 80mm   | 18mm     |                   |