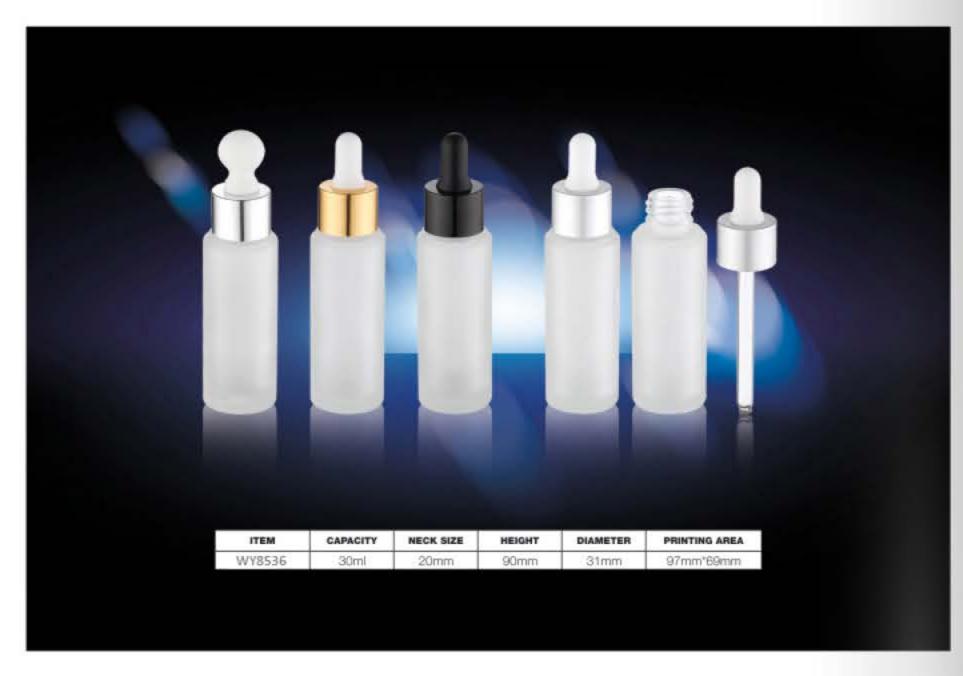

reliable manufacturers who are best in their fields allow the ACS Indo team to focus on delivering each customer's unique requirements on time, on budget, with maximum ease and convenience.

We have successfully delivered high quality packaging products and deployed packaging systems for International Airlines, Branded Hotels, Restaurants and Cafes, Modern Trade FMCG Manufacturers, Supermarkets, Shopping Malls, Retail Chains and many more. Whether you are looking to use plastics, metals, paper, glass, or a combination, trust ACS Indo to provide you with a one-stop comprehensive packaging products & solution.









Call us to arrange a free packaging consultation @ +62-21-38784085 / 38784087 / 38784086 Our team of specialists will be happy to assist you.

























































| CAPACITY | HEIGHT | DIAMETER | MATERIAL   |  |
|----------|--------|----------|------------|--|
| 3ml      | 30mm   | 18mm     |            |  |
| 5ml      | 37mm   | 20mm     |            |  |
| 6ml      | 40mm   | 20mm     | ann DD     |  |
| 7ml      | 43mm   | 20mm     | cap-PP     |  |
| 10mi     | 56mm   | 20mm     | body-GLASS |  |
| 12ml     | 65mm   | 20mm     |            |  |
| 15ml     | 77mm   | 20mm     |            |  |



| CAPACITY | HEIGHT | DIAMETER | MATERIAL          |
|----------|--------|----------|-------------------|
| 5ml      | 42mm   | 18mm     |                   |
| 7ml      | 50mm   | 18mm     | cap-ALUMINUM      |
| 8ml      | 55mm   | 18mm     | roller ball-METAL |
| 10ml     | 68mm   | 18mm     | body-GLASS        |
| 12mi     | 8