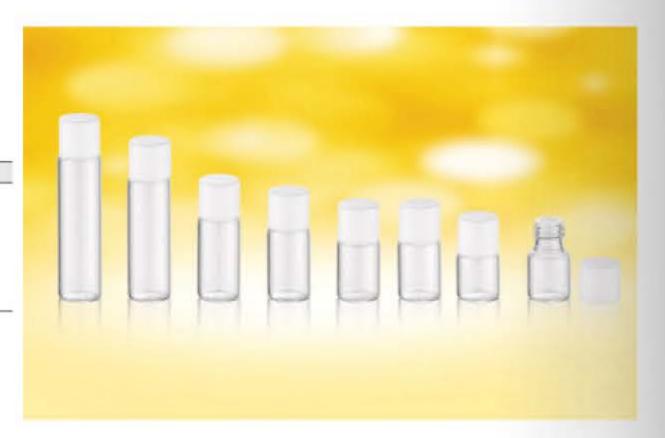

Call us to arrange a free packaging consultation @ +62-21-38784085 / 38784087 / 38784086 Our team of specialists will be happy to assist you.

| CAPACITY | HEIGHT | DIAMETER | MATERIAL   |  |
|----------|--------|----------|------------|--|
| 3ml      | 30mm   | 18mm     |            |  |
| 5ml      | 37mm   | 20mm     |            |  |
| 6ml      | 40mm   | 20mm     | ann DD     |  |
| 7ml      | 43mm   | 20mm     | cap-PP     |  |
| 10mi     | 56mm   | 20mm     | body-GLASS |  |
| 12ml     | 65mm   | 20mm     |            |  |
| 15ml     | 77mm   | 20mm     |            |  |