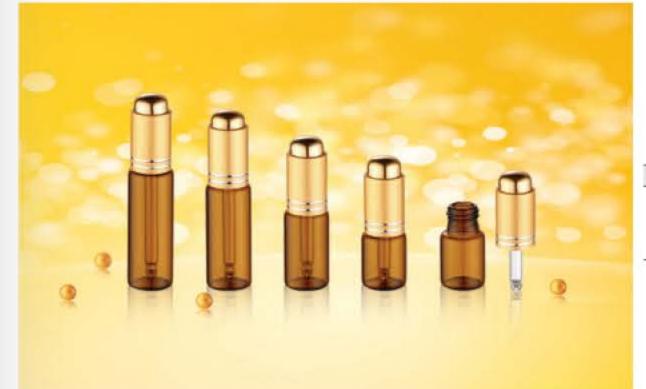

| CAPACITY | HEIGHT | DIAMETER | MATERIAL          |
|----------|--------|----------|-------------------|
| 15ml     | 68mm   | 21.5mm   | cap-ALUMINUM      |
| 18ml     | 78mm   | 21.5mm   | roller ball-METAL |
| 20ml     | 85mm   | 21.5mm   | body-GLASS        |

| CAPACITY | HEIGHT | DIAMETER | MATERIAL         |
|----------|--------|----------|------------------|
| 8ml      | 48mm   | 20mm     | can-PP           |
| 10ml     | 50mm   | 20mm     | roller ball-GLAS |
| 12ml     | 65mm   | 20mm     | body-GLASS       |
| 15-1     | 700    | 00,000   | DODY-GLASS       |

| CAPACITY | HEIGHT | DIAMETER | MATERIAL          |
|----------|--------|----------|-------------------|
| 8ml      | 48mm   | 20.5mm   | A1 / D 80 / D 4   |
| 10ml     | 56mm   | 20.5mm   | cap-ALUMINUM      |
| 12ml     | 65mm   | 20.5mm   | roller ball-METAL |
| 15ml     | 76mm   | 20.5mm   | body-GLASS        |