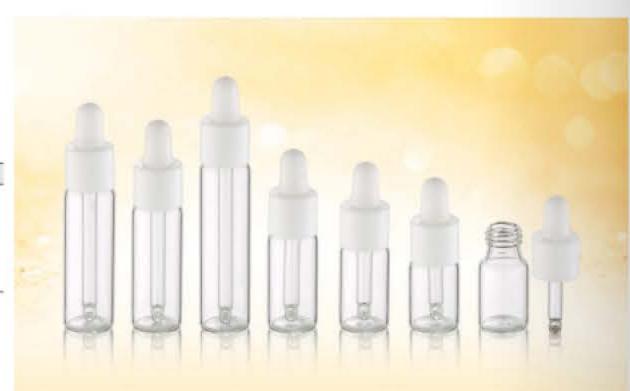

| CAPACITY | HEIGHT | DIAMETER | MATERIAL   |
|----------|--------|----------|------------|
| 2mi      | 30mm   | 17mm     |            |
| 3ml      | 35mm   | 17mm     |            |
| 4ml      | 40mm   | 17mm     | cap-PP     |
| 5ml      | 45mm   | 17mm     | Stopper-PP |
| 7ml      | 55mm   | 17mm     | body-GLASS |
| 8ml      | 60mm   | 17mm     |            |
| 10ml     | 69mm   | 17mm     |            |