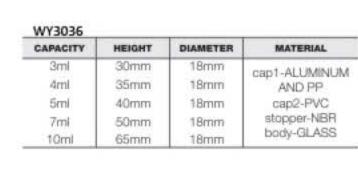

22mm

27mm

27mm

27mm

cap-PP

MATERIAL

cap1-ALUMINUM

AND PP

cap2-PVC

Stopper-NBR

body-GLASS

| WY3025       |               |                  |                                  |  |
|--------------|---------------|------------------|----------------------------------|--|
| CAPACITY     | HEIGHT        | DIAMETER         | MATERIAL                         |  |
| 15ml<br>25ml | 73mm<br>110mm | 21.5mm<br>21.5mm | cap-PP<br>spray-PP<br>body-GLASS |  |