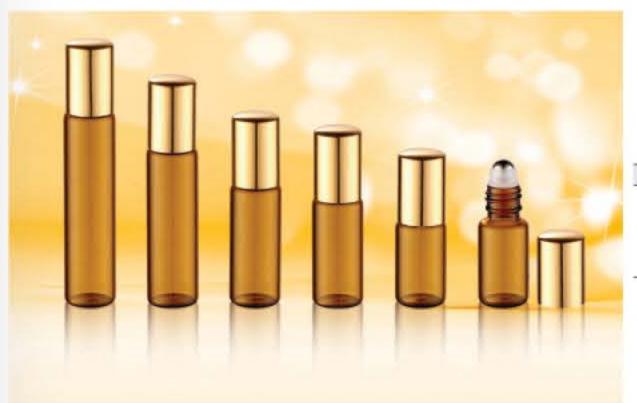

| CAPACITY | HEIGHT | DIAMETER | MATERIAL          |
|----------|--------|----------|-------------------|
| 5ml      | 42mm   | 18mm     |                   |
| 7ml      | 50mm   | 18mm     | cap-ALUMINUM      |
| 8ml      | 55mm   | 18mm     | roller ball-METAL |
| 10ml     | 68mm   | 18mm     | body-GLASS        |
| 12mi     | 80mm   | 18mm     |                   |