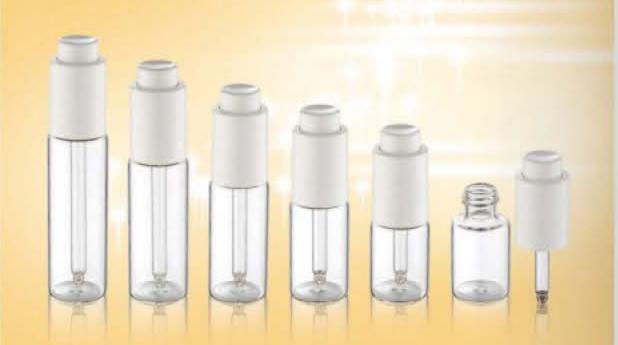

-|--------|----------|--------------------------|
| CAPACITY | HEIGHT | DIAMETER | MATERIAL                 |
| 5ml      | 36mm   | 22mm     |                          |
| 7ml      | 42mm   | 22mm     | cap-ALUMINUM             |
| 8ml      | 45mm   | 22mm     | Stopper-PP<br>body-GLASS |
| 10ml     | 51mm   | 22mm     |                          |
| 12ml     | 56mm   | 22mm     | buuy-aLAGG               |
| 15ml     | 68mm   | 22mm     |                          |

WY3016 CAPACITY

7ml

8ml

12ml

WY3017 CAPACITY

5ml

7ml

10ml

15ml

20ml

25ml

HEIGHT

42mm

45mm

51mm

56mm 68mm

HEIGHT

33mm

40mm

50mm

65mm

60mm

72mm

85mm

22mm

22mm

22mm

22mm

DIAMETER

22mm

22mm

22mm

22mm

27mm

27mm

27mm

cap-PP

MATERIAL

cap1-ALUMINUM

AND PP

cap2-PVC

Stopper-NBR

body-GLASS











| WY3025       |               |                  |                                  |  |
|--------------|---------------|------------------|----------------------------------|--|
| CAPACITY     | HEIGHT        | DIAMETER         | MATERIAL                         |  |
| 15ml<br>25ml | 73mm<br>110mm | 21.5mm<br>21.5mm | cap-PP<br>spray-PP<br>body-GLASS |  |



CAPACITY

20ml

25ml

30ml

HEIGHT

60mm

70mm

80mm

90mm

DIAMETER

28mm

28mm 28mm MATERIAL

cap-PP/ABS

pipette-GLASS

body-GLASS





| CAPACITY | HEIGHT | DIAMETER | MATERIAL                              |
|----------|--------|----------|---------------------------------------|
| 5ml      | 33mm   | 22mm     |                                       |
| 7ml      | 40mm   | 22mm     | cap-ALUMINUM<br>AND PP<br>Stopper-NBR |
|