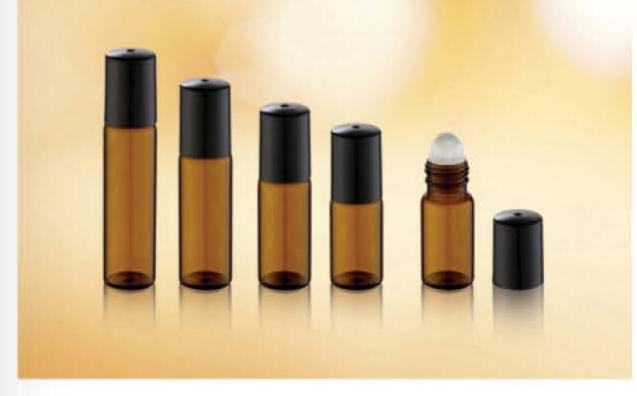

## WY3005

| CAPACITY | HEIGHT | DIAMETER | MATERIAL          |
|----------|--------|----------|-------------------|
| 5ml      | 45mm   | 17mm     |                   |
| 6ml      | 50mm   | 17mm     | cap-PP            |
| 7ml      | 55mm   | 17mm     | roller ball-METAL |
| 8ml      | 60mm   | 17mm     | body-GLASS        |
| 10ml     | 75mm   | 17mm     | DUGY-GLASS        |
| 12ml     | 82mm   | 17mm     |                   |