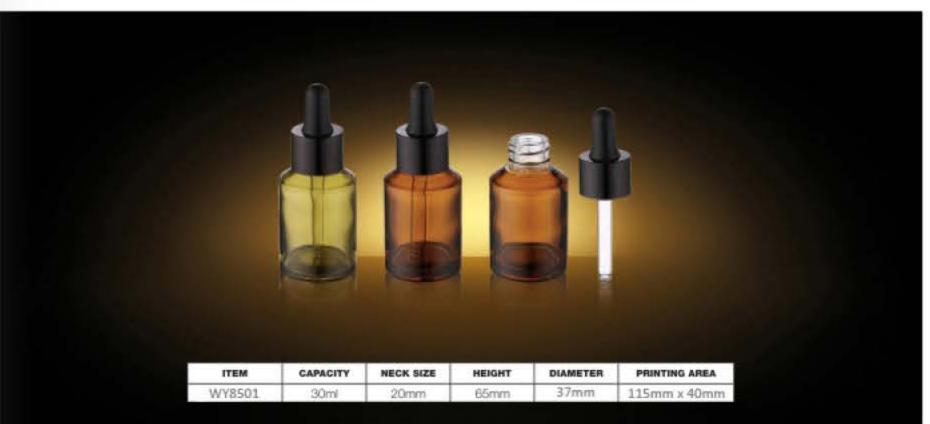

| CAPACITY | HEIGHT | DIAMETER | MATERIAL                                    |
|----------|--------|----------|---------------------------------------------|
| 15ml     | 53mm   | 27mm     |                                             |
| 20ml     | 65mm   | 27mm     | cap-ALUMINUM<br>pipette-GLASS<br>body-GLASS |
| 25ml     | 77mm   | 27mm     |                                             |
| 30ml     | 87mm   | 27mm     |                                             |
| 35ml     | 97mm   | 27mm     |                                             |
| 40ml     | 107mm  | 27mm     |                                             |