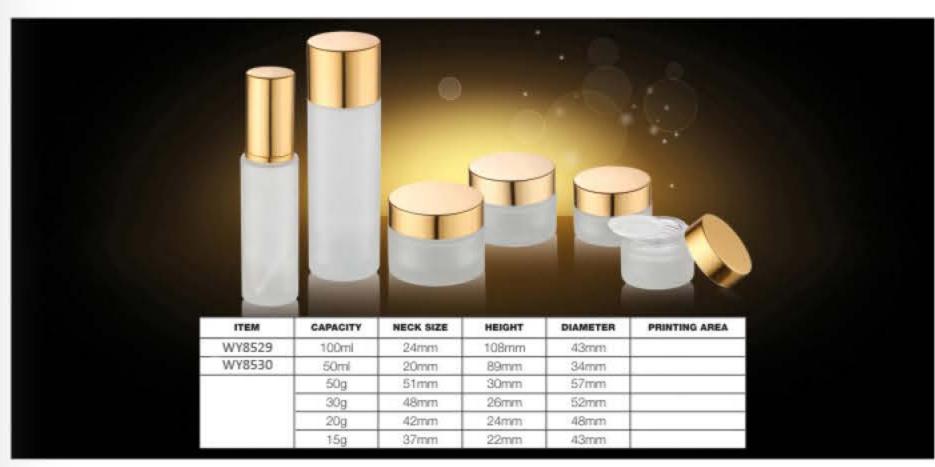

rships with reliable manufacturers who are best in their fields allow the ACS Indo team to focus on delivering each customer's unique requirements on time, on budget, with maximum ease and convenience.

We have successfully delivered high quality packaging products and deployed packaging systems for International Airlines, Branded Hotels, Restaurants and Cafes, Modern Trade FMCG Manufacturers, Supermarkets, Shopping Malls, Retail Chains and many more. Whether you are looking to use plastics, metals, paper, glass, or a combination, trust ACS Indo to provide you with a one-stop comprehensive packaging products & solution.









Call us to arrange a free packaging consultation @ +62-21-38784085 / 38784087 / 38784086 Our team of specialists will be happy to assist you.

























































| CAPACITY | HEIGHT | DIAMETER | MATERIAL   |  |
|----------|--------|----------|------------|--|
| 3ml      | 30mm   | 18mm     |            |  |
| 5ml      | 37mm   | 20mm     |            |  |
| 6ml      | 40mm   | 20mm     | ann DD     |  |
| 7ml      | 43mm   | 20mm     | cap-PP     |  |
| 10mi     | 56mm   | 20mm     | body-GLASS |  |
| 12ml     | 65mm   | 20mm     |            |  |
| 15ml     | 77mm   | 20mm     |            |  |



| CAPACITY | HEIGHT | DIAMETER | MATERIAL          |
|----------|--------|----------|-------------------|
| 5ml      | 42mm   | 18mm     |                   |
| 7ml      | 50mm   | 18mm     | cap-ALUMINUM      |
| 8ml      | 55mm   | 18mm     | roller ball-METAL |
| 10ml     | 68mm   | 18mm     | body-GLASS        |
|