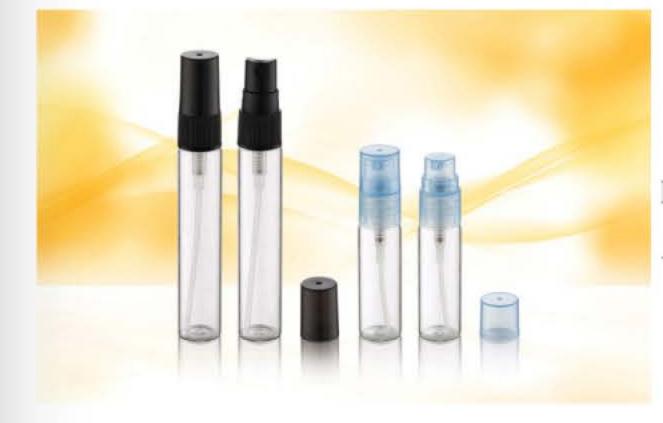

--------|----------|--------------------------|
| CAPACITY | HEIGHT | DIAMETER | MATERIAL                 |
| 5ml      | 36mm   | 22mm     |                          |
| 7ml      | 42mm   | 22mm     | cap-ALUMINUM             |
| 8ml      | 45mm   | 22mm     | Stopper-PP<br>body-GLASS |
| 10ml     | 51mm   | 22mm     |                          |
| 12ml     | 56mm   | 22mm     | buuy-aLAGG               |
| 15ml     | 68mm   | 22mm     |                          |

WY3016 CAPACITY

7ml

8ml

12ml

WY3017 CAPACITY

5ml

7ml

10ml

15ml

20ml

25ml

HEIGHT

42mm

45mm

51mm

56mm 68mm

HEIGHT

33mm

40mm

50mm

65mm

60mm

72mm

85mm

22mm

22mm

22mm

22mm

DIAMETER

22mm

22mm

22mm

22mm

27mm

27mm

27mm

cap-PP

MATERIAL

cap1-ALUMINUM

AND PP

cap2-PVC

Stopper-NBR

body-GLASS











| WY3025       |               |                  |                                  |  |
|--------------|---------------|------------------|----------------------------------|--|
| CAPACITY     | HEIGHT        | DIAMETER         | MATERIAL                         |  |
| 15ml<br>25ml | 73mm<br>110mm | 21.5mm<br>21.5mm | cap-PP<br>spray-PP<br>body-GLASS |  |



CAPACITY

20ml

25ml

30ml

HEIGHT

60mm

70mm

80mm

90mm

DIAMETER

28mm

28mm 28mm MATERIAL

cap-PP/ABS

pipette-GLASS

body-GLASS





| CAPACITY | HEIGHT | DIAMETER | MATERIAL                              |
|----------|--------|----------|---------------------------------------|
| 5ml      | 33mm   | 22mm     |                                       |
| 7ml      | 40mm   | 22mm     | cap-ALUMINUM<br>AND PP<br>Stopper-NBR |
| 10