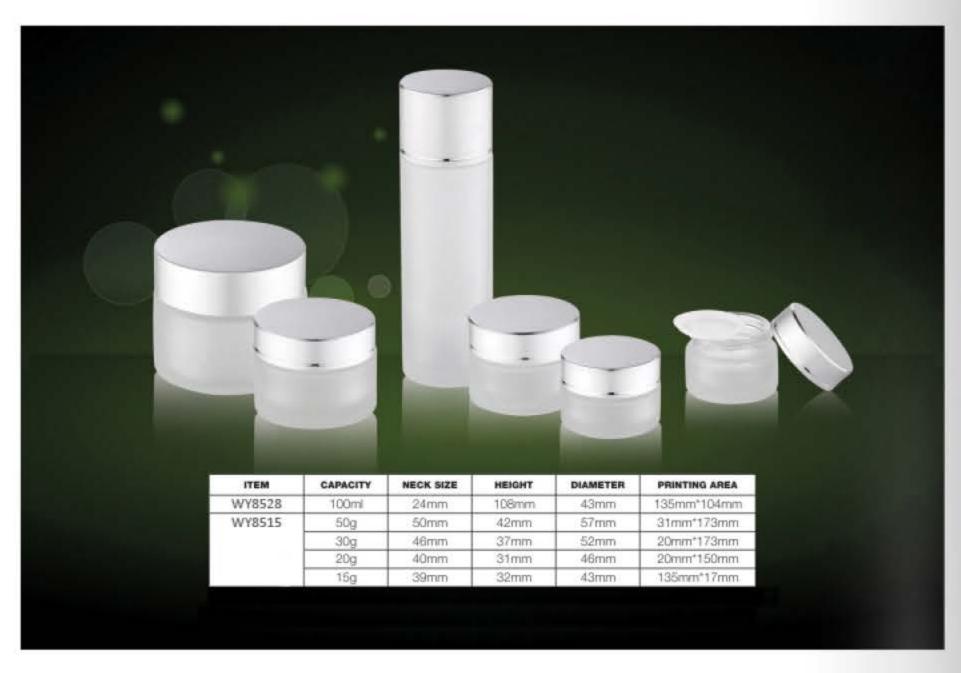

Call us to arrange a free packaging consultation @ +62-21-38784085 / 38784087 / 38784086 Our team of specialists will be happy to assist you.

| CAPACITY | HEIGHT | DIAMETER | MATERIAL   |  |
|----------|--------|----------|------------|--|
| 3ml      | 30mm   | 18mm     |            |  |
| 5ml      | 37mm   | 20mm     |            |  |
| 6ml      | 40mm   | 20mm     | ann DD     |  |
| 7ml      | 43mm   | 20mm     | cap-PP     |  |
| 10mi     | 56mm   | 20mm     | body-GLASS |  |
| 12ml     | 65mm   | 20mm     |            |  |
| 15ml     | 77mm   | 20mm     |            |  |