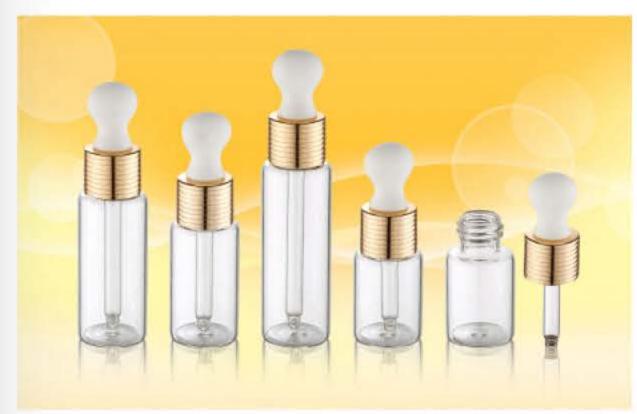

| P | A - |   |   |   |   |
|---|-----|---|---|---|---|
|   | TH  | B | D | 0 |   |
|   |     |   |   |   | 0 |
|   | 2 2 |   |   | Ů |   |
|   |     |   |   |   |   |

| CAPACITY | HEIGHT | DIAMETER | MATERIAL                                    |
|----------|--------|----------|---------------------------------------------|
| 5ml      | 35mm   | 23mm     |                                             |
| 7ml      | 42mm   | 23mm     | cap-ALUMINUM<br>pipette-GLASS<br>body-GLASS |
| 8ml      | 45mm   | 23mm     |                                             |
| 10ml     | 50mm   | 23mm     |                                             |
| 12ml     | 56mm   | 23mm     | bouy-dishaa                                 |
| 15mi     | 65mm   | 23mm     |                                             |

| CAPACITY | HEIGHT | DIAMETER | MATERIAL                                    |
|----------|--------|----------|---------------------------------------------|
| 15ml     | 53mm   | 27mm     |                                             |
| 20ml     | 65mm   | 27mm     | cap-ALUMINUM<br>pipette-GLASS<br>body-GLASS |
| 25ml     | 77mm   | 27mm     |                                             |
| 30ml     | 87mm   | 27mm     |                                             |
| 35ml     | 97mm   | 27mm     |                                             |
| 40ml     | 107mm  | 27mm     |                                             |